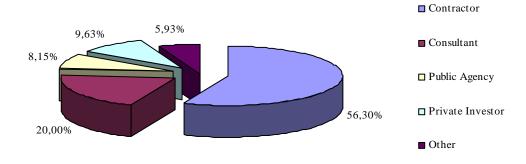

# **2.3.3 Spain**

Table 3: Weight of organisation type in Spain

| Type of organisation | Number of employees |     |        |      | Total | Weight of organisation |
|----------------------|---------------------|-----|--------|------|-------|------------------------|
| v1                   | <5                  | 550 | 50-250 | >250 |       | %                      |
| Contractor           | 1                   | 12  | 44     | 19   | 76    | 56,30%                 |
| Consultant           | 3                   | 12  | 6      | 6    | 27    | 20,00%                 |
| Public Agency        | 0                   | 3   | 2      | 6    | 11    | 8,15%                  |
| Private Investor     | 0                   | 5   | 8      | 0    | 13    | 9,63%                  |
| Other                | 0                   | 4   | 3      | 1    | 8     | 5,93%                  |
| TOTAL                | 4                   | 36  | 63     | 32   | 135   | 100,00%                |