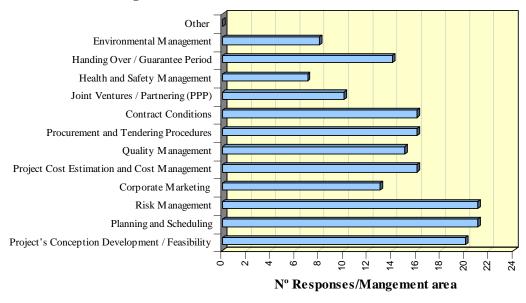

#### **2.4.2 Poland**

Table 8: Number of responses/Organisation type - Poland

| Management areas                                  | Contractors | Consultant | Public<br>Agency | Private<br>Investor | Professional<br>Associations<br>Related to<br>Construction | Other |
|---------------------------------------------------|-------------|------------|------------------|---------------------|------------------------------------------------------------|-------|
| Project's Conception<br>Development / Feasibility | 20          | 13         | 5                | 2                   | 1                                                          | 4     |
| Planning and Scheduling                           | 21          | 8          | 3                | 2                   | 0                                                          | 4     |
| Risk Management                                   | 21          | 9          | 6                | 2                   | 0                                                          | 0     |
| Corporate Marketing                               | 13          | 6          | 2                | 1                   | 0                                                          | 0     |
| Project Cost Estimation and<br>Cost Management    | 16          | 11         | 7                | 4                   | 0                                                          | 5     |
| Quality Management                                | 15          | 10         | 2                | 1                   | 1                                                          | 1     |
| Procurement and Tendering<br>Procedures           | 16          | 11         | 7                | 3                   | 1                                                          | 4     |
| Contract Conditions                               | 16          | 11         | 7                | 3                   | 0                                                          | 5     |
| Joint Ventures / Partnering (PPP)                 | 10          | 6          | 4                | 4                   | 0                                                          | 0     |
| Health and Safety Management                      | 7           | 3          | 2                | 2                   | 1                                                          | 1     |
| Handing Over / Guarantee<br>Period                | 14          | 9          | 5                | 3                   | 1                                                          | 2     |
| Environmental Management                          | 8           | 9          | 0                | 1                   | 0                                                          | 0     |
| Other                                             | 0           | 0          | 1                | 2                   | 0                                                          | 2     |

#### Management areas

Figure 6: Relevant management areas selected by Contractors

Figure 7: Relevant management areas selected by Consultants

Figure 8: Relevant management areas selected by Public Agencies

Figure 9: Relevant management areas selected by Private Investors

Figure 10: Relevant management areas selected by Professional Associations related to Construction

Figure 11: Relevant management areas selected by Others

Table 9: Most relevant management areas for each type of organization - Poland

| Management areas                                     | Contractors | Consultant | Public<br>Agency | Private<br>Investor | Professional Associations Related to Construction | Other |
|------------------------------------------------------|-------------|------------|------------------|---------------------|---------------------------------------------------|-------|
| Project Cost Estimation and                          |             | •          | •                | •                   |                                                   | •     |
| Cost Management Procurement and Tendering Procedures |             | •          | •                |                     | •                                                 |       |
| Project's Conception<br>Development / Feasibility    | •           | •          |                  |                     | •                                                 |       |
| Contract Conditions                                  |             | •          | •                |                     |                                                   | •     |
| Risk Management                                      | •           |            | •                |                     |                                                   |       |
| Quality Management                                   |             |            |                  |                     | •                                                 |       |
| Health and Safety Management                         |             |            |                  |                     | •                                                 |       |
| Handing Over / Guarantee<br>Period                   |             |            |                  |                     | •                                                 |       |
| Joint Ventures / Partnering (PPP)                    |             |            |                  | •                   |                                                   |       |
| Planning and Scheduling                              | •           |            |                  |                     |                                                   |       |