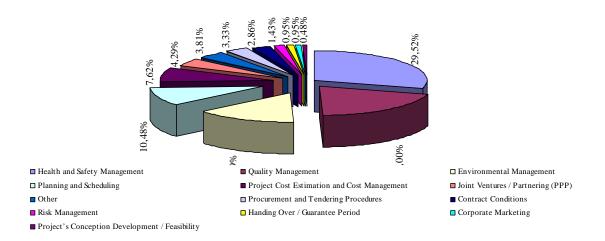

# 2.4.5 Aggregate Results

Table 15: Summary table of the opinions on the most relevant management areas, selected by each type of organization, in the four countries

| Management<br>areas                                     | Cor | itractors | Pı  | ultants /<br>roject<br>nagers | Orga | rnmental<br>nisation /<br>Authorities | In<br>C | rivate<br>vestor /<br>Client /<br>veloper | As | ofessional<br>sociations<br>elated to<br>nstruction |    | Other  | T    | OTAL   |
|---------------------------------------------------------|-----|-----------|-----|-------------------------------|------|---------------------------------------|---------|-------------------------------------------|----|-----------------------------------------------------|----|--------|------|--------|
| Project's<br>Conception<br>Development /<br>Feasibility | 58  | 7,32%     | 32  | 10,53%                        | 14   | 10,53%                                | 17      | 11,49%                                    | 4  | 21,05%                                              | 5  | 6,58%  | 130  | 8,83%  |
| Planning and<br>Scheduling                              | 121 | 15,28%    | 38  | 12,50%                        | 16   | 12,03%                                | 18      | 12,16%                                    | 2  | 10,53%                                              | 12 | 15,79% | 207  | 14,06% |
| Risk<br>Management                                      | 54  | 6,82%     | 22  | 7,24%                         | 8    | 6,02%                                 | 9       | 6,08%                                     | 1  | 5,26%                                               | 5  | 6,58%  | 99   | 6,73%  |
| Corporate<br>Marketing                                  | 29  | 3,66%     | 16  | 5,26%                         | 2    | 1,50%                                 | 5       | 3,38%                                     | 1  | 5,26%                                               | 3  | 3,95%  | 56   | 3,80%  |
| Project Cost<br>Estimation and<br>Cost<br>Management    | 113 | 14,27%    | 40  | 13,16%                        | 20   | 15,04%                                | 23      | 15,54%                                    | 3  | 15,79%                                              | 12 | 15,79% | 211  | 14,33% |
| Quality<br>Management                                   | 87  | 10,98%    | 37  | 12,17%                        | 12   | 9,02%                                 | 16      | 10,81%                                    | 1  | 5,26%                                               | 10 | 13,16% | 163  | 11,07% |
| Procurement<br>and Tendering<br>Procedures              | 80  | 10,10%    | 31  | 10,20%                        | 14   | 10,53%                                | 11      | 7,43%                                     | 2  | 10,53%                                              | 8  | 10,53% | 146  | 9,92%  |
| Contract<br>Conditions                                  | 60  | 7,58%     | 23  | 7,57%                         | 14   | 10,53%                                | 10      | 6,76%                                     | 1  | 5,26%                                               | 8  | 10,53% | 116  | 7,88%  |
| Joint Ventures /<br>Partnering<br>(PPP)                 | 26  | 3,28%     | 8   | 2,63%                         | 9    | 6,77%                                 | 6       | 4,05%                                     | 1  | 5,26%                                               | 0  | 0,00%  | 50   | 3,40%  |
| Health and<br>Safety<br>Management                      | 84  | 10,61%    | 19  | 6,25%                         | 9    | 6,77%                                 | 11      | 7,43%                                     | 1  | 5,26%                                               | 7  | 9,21%  | 131  | 8,90%  |
| Handing Over /<br>Guarantee<br>Period                   | 36  | 4,55%     | 13  | 4,28%                         | 6    | 4,51%                                 | 13      | 8,78%                                     | 2  | 10,53%                                              | 2  | 2,63%  | 72   | 4,89%  |
| Environmental<br>Management                             | 38  | 4,80%     | 22  | 7,24%                         | 7    | 5,26%                                 | 5       | 3,38%                                     | 0  | 0,00%                                               | 2  | 2,63%  | 74   | 5,03%  |
| Other                                                   | 6   | 0,76%     | 3   | 0,99%                         | 2    | 1,50%                                 | 4       | 2,70%                                     | 0  | 0,00%                                               | 2  | 2,63%  | 17   | 1,15%  |
| Total                                                   | 792 | 100%      | 304 | 100%                          | 133  | 100%                                  | 148     | 100%                                      | 19 | 100%                                                | 76 | 100%   | 1472 | 100%   |

Figure 23: Relevant management areas in the construction industry in the four countries

Figure 24: Relevant management areas selected by Contractors

Figure 25: Relevant management areas selected by Consultant / Project Manager