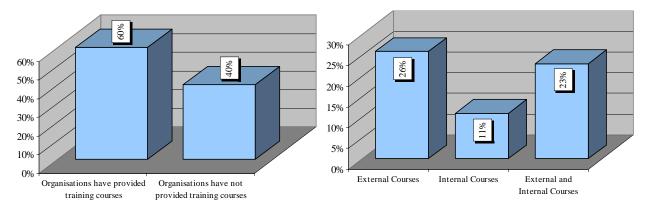

### **2.6.3 Spain**

67% of the organisations have provided some type of training courses in the area of management in construction for their employees within the last three years against 33% which have not provided any training. The type of training provided by the Spanish organisations is illustrated in Figure 40.

Figure 39: Percentage of organisations which have provided training courses in Spain

Figure 40: Type of training courses provided by organisations in Spain

Training courses usually undertaken include (Figure 41):