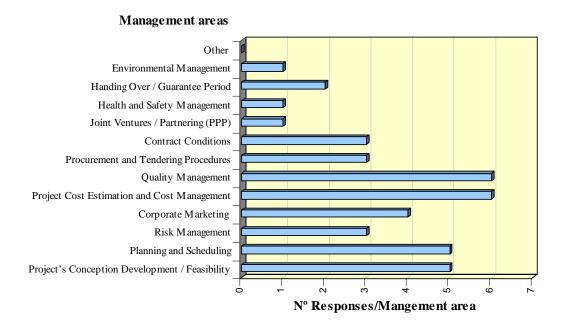

## 2.4.4 Lithuania

Table 13: Number of responses/Organisation type - Lithuania

| Management areas                                  | Contractors | Consultants /<br>Project<br>Managers | Governmental<br>Organisation /<br>Local<br>Authorities | Private<br>Investor /<br>Client /<br>Developer | Professional<br>Associations<br>related to<br>Construction | Other |
|---------------------------------------------------|-------------|--------------------------------------|--------------------------------------------------------|------------------------------------------------|------------------------------------------------------------|-------|
| Project's Conception Development /<br>Feasibility | 11          | 5                                    | 1                                                      | 2                                              | 3                                                          | 0     |
| Planning and Scheduling                           | 22          | 5                                    | 0                                                      | 1                                              | 2                                                          | 0     |
| Risk Management                                   | 16          | 3                                    | 0                                                      | 1                                              | 1                                                          | 1     |
| Corporate Marketing                               | 9           | 4                                    | 0                                                      | 0                                              | 1                                                          | 1     |
| Project Cost Estimation and Cost<br>Management    | 18          | 6                                    | 1                                                      | 2                                              | 3                                                          | 1     |
| Quality Management                                | 19          | 6                                    | 0                                                      | 2                                              | 0                                                          | 1     |
| Procurement and Tendering Procedures              | 14          | 3                                    | 0                                                      | 0                                              | 1                                                          | 0     |
| Contract Conditions                               | 18          | 3                                    | 1                                                      | 2                                              | 1                                                          | 1     |
| Joint Ventures / Partnering (PPP)                 | 4           | 1                                    | 0                                                      | 0                                              | 1                                                          | 0     |
| Health and Safety Management                      | 7           | 1                                    | 0                                                      | 0                                              | 0                                                          | 0     |
| Handing Over / Guarantee Period                   | 8           | 2                                    | 0                                                      | 1                                              | 1                                                          | 0     |
| Environmental Management                          | 9           | 1                                    | 1                                                      | 0                                              | 0                                                          | 0     |
| Other                                             | 1           | 0                                    | 1                                                      | 1                                              | 0                                                          | 0     |

Figure 17: Relevant management areas selected by Contractors

Figure 18: Relevant management areas selected by Consultants / Project managers

Figure 19: Relevant management areas selected by Private Investor / Client / Developer