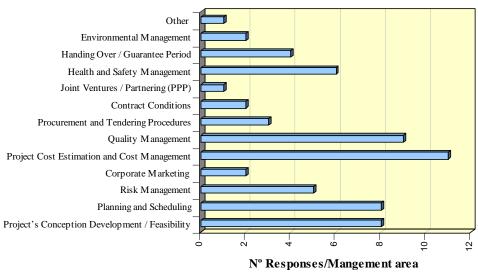

## 2.4.1 Portugal

Table 6: Number of responses/Organisation type - Portugal

| Management areas                               | Contractors | Consultant /<br>Project<br>Manager | Governmental<br>Organisation /<br>Local<br>Authorities | Private<br>Investor /<br>Client /<br>Developer | Other |
|------------------------------------------------|-------------|------------------------------------|--------------------------------------------------------|------------------------------------------------|-------|
| Project's Conception Development / Feasibility | 2           | 2                                  | 3                                                      | 5                                              | 0     |
| Planning and Scheduling                        | 13          | 2                                  | 4                                                      | 7                                              | 1     |
| Risk Management                                | 2           | 2                                  | 2                                                      | 1                                              | 0     |
| Corporate Marketing                            | 1           | 1                                  | 0                                                      | 2                                              | 0     |
| Project Cost Estimation and Cost Management    | 13          | 4                                  | 4                                                      | 6                                              | 1     |
| Quality Management                             | 9           | 4                                  | 3                                                      | 4                                              | 1     |
| Procurement and Tendering Procedures           | 4           | 2                                  | 1                                                      | 5                                              | 1     |
| Contract Conditions                            | 3           | 2                                  | 1                                                      | 3                                              | 1     |
| Joint Ventures / Partnering (PPP)              | 6           | 0                                  | 2                                                      | 1                                              | 0     |
| Health and Safety Management                   | 10          | 4                                  | 3                                                      | 3                                              | 1     |
| Handing Over / Guarantee Period                | 6           | 2                                  | 0                                                      | 5                                              | 0     |
| Environmental Management                       | 7           | 3                                  | 1                                                      | 2                                              | 1     |
| Other                                          | 0           | 1                                  | 0                                                      | 0                                              | 0     |

Figure 1: Relevant management areas selected by Contractors

Figure 2: Relevant management areas selected by Consultants/Project managers

Figure 3: Relevant management areas selected by Governmental Organisation/Local Authorities

Figure 4: Relevant management areas selected by Private Investor/Client/Developer

Figure 5: Relevant management areas selected by Other

Table 7: Most relevant management areas for each type of organization - Portugal

| Type of organization                              | Contractors | Consultants/<br>Project<br>managers | Governmental<br>Organisation/<br>Local<br>Authorities | Private Investor/<br>Client/<br>Developer | Other |
|---------------------------------------------------|-------------|-------------------------------------|-------------------------------------------------------|-------------------------------------------|-------|
| Project Cost Estimation and Cost<br>Management    | •           | •                                   | •                                                     | •                                         | •     |
| Health and Safety Management                      | •           | •                                   | •                                                     |                                           | •     |
| Planning and Scheduling                           | •           |                                     | •                                                     | •                                         | •     |
| Quality Management                                | •           | •                                   | •                                                     |                                           | •     |
| Project's Conception<br>Development / Feasibility |             |                                     | •                                                     | •                                         |       |
| Procurement and Tendering<br>Procedures           |             |                                     |                                                       | •                                         | •     |
| Handing Over / Guarantee Period                   |             |                                     |                                                       | •                                         |       |
| Environmental Management                          |             | •                                   |                                                       |                                           | •     |