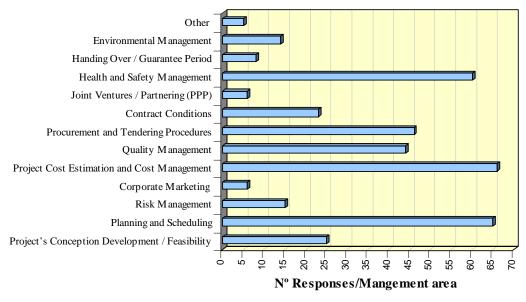

# **2.4.3 Spain**

Table 10: Number of responses/Organisation type - Spain

| Management areas                               | Contractors | Consultant | Public<br>Agency | Private<br>Investor | Other |
|------------------------------------------------|-------------|------------|------------------|---------------------|-------|
| Project's Conception Development / Feasibility | 25          | 12         | 5                | 8                   | 1     |
| Planning and Scheduling                        | 65          | 23         | 9                | 8                   | 7     |
| Risk Management                                | 15          | 8          | 0                | 5                   | 4     |
| Corporate Marketing                            | 6           | 5          | 0                | 2                   | 2     |
| Project Cost Estimation and Cost Management    | 66          | 19         | 8                | 11                  | 5     |
| Quality Management                             | 44          | 17         | 7                | 9                   | 7     |
| Procurement and Tendering Procedures           | 46          | 15         | 6                | 3                   | 3     |
| Contract Conditions                            | 23          | 7          | 5                | 2                   | 1     |
| Joint Ventures / Partnering (PPP)              | 6           | 1          | 3                | 1                   | 0     |
| Health and Safety Management                   | 60          | 11         | 4                | 6                   | 5     |
| Handing Over / Guarantee Period                | 8           | 0          | 1                | 4                   | 0     |
| Environmental Management                       | 14          | 9          | 5                | 2                   | 1     |
| Other                                          | 5           | 2          | 0                | 1                   | 0     |

#### Management areas

Figure 12: Relevant management areas selected by Contractors

Figure 13: Relevant management areas selected by Consultants

Figure 14: Relevant management areas selected by Public Agencies

#### Management areas

Figure 15: Relevant management areas selected by Private Investors

Figure 16: Relevant management areas selected by Others

Table 12: Most relevant management areas for each type of organisation - Spain

| Management areas                               | Contractors | Consultant | Public<br>Agency | Private<br>Investor | Other |
|------------------------------------------------|-------------|------------|------------------|---------------------|-------|
| Health and Safety Management                   | •           |            |                  |                     | •     |
| Project Cost Estimation and Cost Management    | •           | •          | •                | •                   | •     |
| Quality Management                             |             | •          | •                | •                   | •     |
| Procurement and Tendering Procedures           | •           | •          | •                |                     |       |
| Planning and Scheduling                        | •           | •          | •                | •                   | •     |
| Project's Conception Development / Feasibility |             |            |                  | •                   |       |