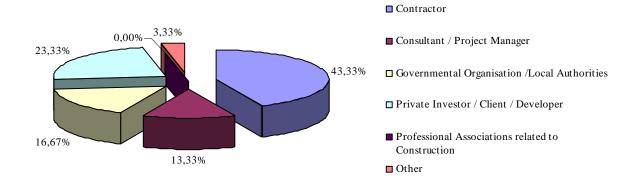

# 2.3.1 Portugal

Table 1: Weight of organisation type in Portugal

| Type of organisation                              |   | Number | of employ | Total | Weight of organisation |        |
|---------------------------------------------------|---|--------|-----------|-------|------------------------|--------|
|                                                   |   | 550    | 50-250    | >250  |                        | %      |
| Contractor                                        | 0 | 3      | 6         | 4     | 13                     | 43,33% |
| Consultant / Project Manager                      | 0 | 1      | 2         | 1     | 4                      | 13,33% |
| Governmental Organisation / Local Authorities     | 0 | 3      | 0         | 2     | 5                      | 16,67% |
| Private Investor / Client / Developer             | 0 | 3      | 3         | 1     | 7                      | 23,33% |
| Professional Associations related to Construction | 0 | 0      | 0         | 0     | 0                      | 0,00%  |
| Other                                             | 0 | 0      | 1         | 0     | 1                      | 3,33%  |
| TOTAL                                             | 0 | 10     | 12        | 8     | 30                     | 100%   |