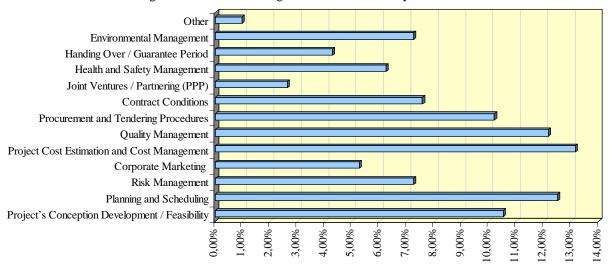

#### **2.5.2 Poland**

Figure 31: Most relevant management areas selected by Polish organisations

Most relevant management areas selected by Polish organisations:

- Project's Conception Development / Feasibility;
- Planning and Scheduling;
- Risk Management;
- Project Cost Estimation and Cost Management;
- Procurement and Tendering Procedures;
- Contract Conditions.