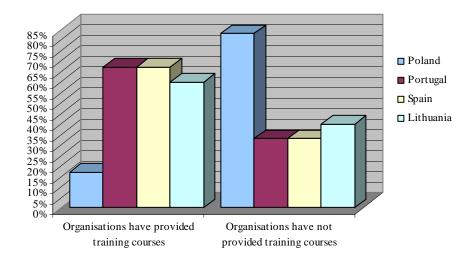

## **2.6.5 Summary**

The comparisons between the four countries of the percentage of organisations which have provided training courses for their employees, as well as the type of course provided, are illustrated below.

Figure 45: Comparison of percentage of organisations which have provided training courses

Figure 46: Comparison of type of training courses provided by organisations