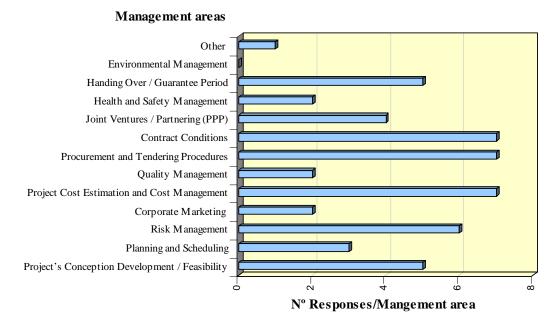

## 2.4.1 Portugal

Table 6: Number of responses/Organisation type - Portugal

| Management areas                               | Contractors | Consultant /<br>Project<br>Manager | Governmental<br>Organisation /<br>Local<br>Authorities | Private<br>Investor /<br>Client /<br>Developer | Other |
|------------------------------------------------|-------------|------------------------------------|--------------------------------------------------------|------------------------------------------------|-------|
| Project's Conception Development / Feasibility | 2           | 2                                  | 3                                                      | 5                                              | 0     |
| Planning and Scheduling                        | 13          | 2                                  | 4                                                      | 7                                              | 1     |
| Risk Management                                | 2           | 2                                  | 2                                                      | 1                                              | 0     |
| Corporate Marketing                            | 1           | 1                                  | 0                                                      | 2                                              | 0     |
| Project Cost Estimation and Cost Management    | 13          | 4                                  | 4                                                      | 6                                              | 1     |
| Quality Management                             | 9           | 4                                  | 3                                                      | 4                                              | 1     |
| Procurement and Tendering Procedures           | 4           | 2                                  | 1                                                      | 5                                              | 1     |
| Contract Conditions                            | 3           | 2                                  | 1                                                      | 3                                              | 1     |
| Joint Ventures / Partnering (PPP)              | 6           | 0                                  | 2                                                      | 1                                              | 0     |
| Health and Safety Management                   | 10          | 4                                  | 3                                                      | 3                                              | 1     |
| Handing Over / Guarantee Period                | 6           | 2                                  | 0                                                      | 5                                              | 0     |
| Environmental Management                       | 7           | 3                                  | 1                                                      | 2                                              | 1     |
| Other                                          | 0           | 1                                  | 0                                                      | 0                                              | 0     |

Figure 1: Relevant management areas selected by Contractors

Figure 2: Relevant management areas selected by Consultants/Project managers

Figure 3: Relevant management areas selected by Governmental Organisation/Local Authorities