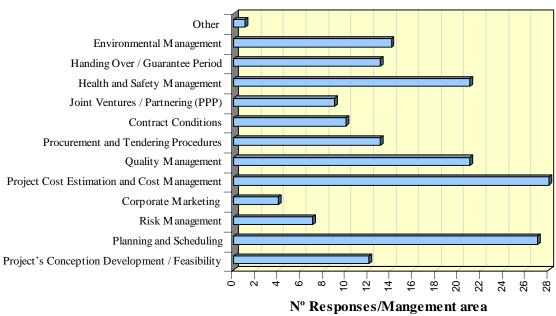

## 2.4 Relevant Management Areas Selected Within Each Type of Organization

The tables and graphs below illustrate the opinions on the most relevant management areas, selected by each type of organization, for each country.

## 2.4.1 Portugal

Table 6: Number of responses/Organisation type - Portugal

| Management areas                               | Contractors | Consultant /<br>Project<br>Manager | Governmental<br>Organisation /<br>Local<br>Authorities | Private<br>Investor /<br>Client /<br>Developer | Other |
|------------------------------------------------|-------------|------------------------------------|--------------------------------------------------------|------------------------------------------------|-------|
| Project's Conception Development / Feasibility | 2           | 2                                  | 3                                                      | 5                                              | 0     |
| Planning and Scheduling                        | 13          | 2                                  | 4                                                      | 7                                              | 1     |
| Risk Management                                | 2           | 2                                  | 2                                                      | 1                                              | 0     |
| Corporate Marketing                            | 1           | 1                                  | 0                                                      | 2                                              | 0     |
| Project Cost Estimation and Cost Management    | 13          | 4                                  | 4                                                      | 6                                              | 1     |
| Quality Management                             | 9           | 4                                  | 3                                                      | 4                                              | 1     |
| Procurement and Tendering Procedures           | 4           | 2                                  | 1                                                      | 5                                              | 1     |
| Contract Conditions                            | 3           | 2                                  | 1                                                      | 3                                              | 1     |
| Joint Ventures / Partnering (PPP)              | 6           | 0                                  | 2                                                      | 1                                              | 0     |
| Health and Safety Management                   | 10          | 4                                  | 3                                                      | 3                                              | 1     |
| Handing Over / Guarantee Period                | 6           | 2                                  | 0                                                      | 5                                              | 0     |
| Environmental Management                       | 7           | 3                                  | 1                                                      | 2                                              | 1     |
| Other                                          | 0           | 1                                  | 0                                                      | 0                                              | 0     |

Figure 1: Relevant management areas selected by Contractors

Figure 2: Relevant management areas selected by Consultants/Project managers

Figure 3: Relevant management areas selected by Governmental Organisation/Local Authorities

Figure 4: Relevant management areas selected by Private Investor/Client/Developer

Figure 5: Relevant management areas selected by Other

Table 7: Most relevant management areas for each type of organization - Portugal