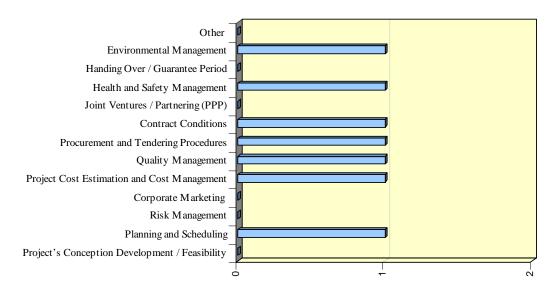

## 2.4.1 Portugal

Table 6: Number of responses/Organisation type - Portugal

| Management areas                               | Contractors | Consultant /<br>Project<br>Manager | Governmental<br>Organisation /<br>Local<br>Authorities | Private<br>Investor /<br>Client /<br>Developer | Other |
|------------------------------------------------|-------------|------------------------------------|--------------------------------------------------------|------------------------------------------------|-------|
| Project's Conception Development / Feasibility | 2           | 2                                  | 3                                                      | 5                                              | 0     |
| Planning and Scheduling                        | 13          | 2                                  | 4                                                      | 7                                              | 1     |
| Risk Management                                | 2           | 2                                  | 2                                                      | 1                                              | 0     |
| Corporate Marketing                            | 1           | 1                                  | 0                                                      | 2                                              | 0     |
| Project Cost Estimation and Cost Management    | 13          | 4                                  | 4                                                      | 6                                              | 1     |
| Quality Management                             | 9           | 4                                  | 3                                                      | 4                                              | 1     |
| Procurement and Tendering Procedures           | 4           | 2                                  | 1                                                      | 5                                              | 1     |
| Contract Conditions                            | 3           | 2                                  | 1                                                      | 3                                              | 1     |
| Joint Ventures / Partnering (PPP)              | 6           | 0                                  | 2                                                      | 1                                              | 0     |
| Health and Safety Management                   | 10          | 4                                  | 3                                                      | 3                                              | 1     |
| Handing Over / Guarantee Period                | 6           | 2                                  | 0                                                      | 5                                              | 0     |
| Environmental Management                       | 7           | 3                                  | 1                                                      | 2                                              | 1     |
| Other                                          | 0           | 1                                  | 0                                                      | 0                                              | 0     |

Figure 1: Relevant management areas selected by Contractors

Figure 2: Relevant management areas selected by Consultants/Project managers

Figure 3: Relevant management areas selected by Governmental Organisation/Local Authorities

Figure 4: Relevant management areas selected by Private Investor/Client/Developer

Figure 5: Relevant management areas selected by Other

Table 7: Most relevant management areas for each type of organization - Portugal

| Type of organization                              | Contractors | Consultants/<br>Project<br>managers | Governmental<br>Organisation/<br>Local<br>Authorities | Private Investor/<br>Client/<br>Developer | Other |
|---------------------------------------------------|-------------|-------------------------------------|-------------------------------------------------------|-------------------------------------------|-------|
| Project Cost Estimation and Cost<br>Management    | •           | •                                   | •                                                     | •                                         | •     |
| Health and Safety Management                      | •           | •                                   | •                                                     |                                           | •     |
| Planning and Scheduling                           | •           |                                     | •                                                     | •                                         | •     |
| Quality Management                                | •           | •                                   | •                                                     |                                           | •     |
| Project's Conception<br>Development / Feasibility |             |                                     | •                                                     | •                                         |       |
| Procurement and Tendering<br>Procedures           |             |                                     |                                                       | •                                         | •     |
| Handing Over / Guarantee Period                   |             |                                     |                                                       | •                                         |       |
| Environmental Management                          |             | •                                   |                                                       |                                           | •     |