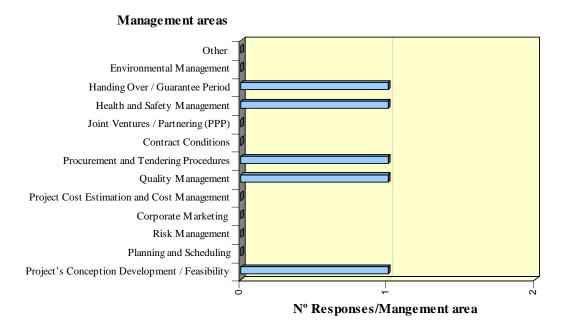

## 2.4.1 Portugal

Table 6: Number of responses/Organisation type - Portugal

| Management areas                               | Contractors | Consultant /<br>Project<br>Manager | Governmental<br>Organisation /<br>Local<br>Authorities | Private<br>Investor /<br>Client /<br>Developer | Other |
|------------------------------------------------|-------------|------------------------------------|--------------------------------------------------------|------------------------------------------------|-------|
| Project's Conception Development / Feasibility | 2           | 2                                  | 3                                                      | 5                                              | 0     |
| Planning and Scheduling                        | 13          | 2                                  | 4                                                      | 7                                              | 1     |
| Risk Management                                | 2           | 2                                  | 2                                                      | 1                                              | 0     |
| Corporate Marketing                            | 1           | 1                                  | 0                                                      | 2                                              | 0     |
| Project Cost Estimation and Cost Management    | 13          | 4                                  | 4                                                      | 6                                              | 1     |
| Quality Management                             | 9           | 4                                  | 3                                                      | 4                                              | 1     |
| Procurement and Tendering Procedures           | 4           | 2                                  | 1                                                      | 5                                              | 1     |
| Contract Conditions                            | 3           | 2                                  | 1                                                      | 3                                              | 1     |
| Joint Ventures / Partnering (PPP)              | 6           | 0                                  | 2                                                      | 1                                              | 0     |
| Health and Safety Management                   | 10          | 4                                  | 3                                                      | 3                                              | 1     |
| Handing Over / Guarantee Period                | 6           | 2                                  | 0                                                      | 5                                              | 0     |
| Environmental Management                       | 7           | 3                                  | 1                                                      | 2                                              | 1     |
| Other                                          | 0           | 1                                  | 0                                                      | 0                                              | 0     |

Figure 1: Relevant management areas selected by Contractors

Figure 2: Relevant management areas selected by Consultants/Project managers

Figure 3: Relevant management areas selected by Governmental Organisation/Local Authorities