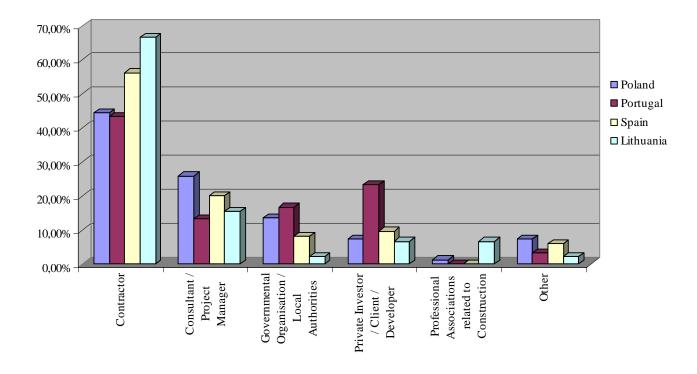

# 2.3.5 Aggregate Results

Table 5: Summary table on the weight of the organisation type in the four countries

| Type of organisation                                            | Weight of organisation (%) |          |        |           |  |  |
|-----------------------------------------------------------------|----------------------------|----------|--------|-----------|--|--|
| Type of organisation                                            | Poland                     | Portugal | Spain  | Lithuania |  |  |
| Contractor                                                      | 44,44%                     | 43,33%   | 56,30% | 66,67%    |  |  |
| Consultant / Project Manager                                    | 25,93%                     | 13,33%   | 20,00% | 15,56%    |  |  |
| Governmental Organisation / Local Authorities / Public Agencies | 13,58%                     | 16,67%   | 8,15%  | 2,22%     |  |  |
| Private Investor / Client / Developer                           | 7,41%                      | 23,33%   | 9,63%  | 6,67%     |  |  |
| Professional Associations related to Construction               | 1,23%                      | 0,00%    | 0,00%  | 6,67%     |  |  |
| Other                                                           | 7,41%                      | 3,33%    | 5,93%  | 2,22%     |  |  |