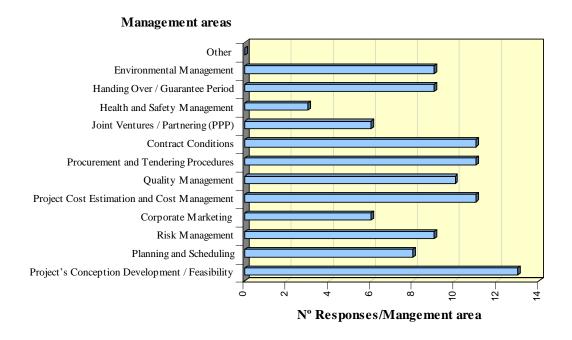

## 2.4.4 Lithuania

Table 13: Number of responses/Organisation type - Lithuania

| Management areas                                  | Contractors | Consultants /<br>Project<br>Managers | Governmental<br>Organisation /<br>Local<br>Authorities | Private<br>Investor /<br>Client /<br>Developer | Professional<br>Associations<br>related to<br>Construction | Other |
|---------------------------------------------------|-------------|--------------------------------------|--------------------------------------------------------|------------------------------------------------|------------------------------------------------------------|-------|
| Project's Conception Development /<br>Feasibility | 11          | 5                                    | 1                                                      | 2                                              | 3                                                          | 0     |
| Planning and Scheduling                           | 22          | 5                                    | 0                                                      | 1                                              | 2                                                          | 0     |
| Risk Management                                   | 16          | 3                                    | 0                                                      | 1                                              | 1                                                          | 1     |
| Corporate Marketing                               | 9           | 4                                    | 0                                                      | 0                                              | 1                                                          | 1     |
| Project Cost Estimation and Cost<br>Management    | 18          | 6                                    | 1                                                      | 2                                              | 3                                                          | 1     |
| Quality Management                                | 19          | 6                                    | 0                                                      | 2                                              | 0                                                          | 1     |
| Procurement and Tendering Procedures              | 14          | 3                                    | 0                                                      | 0                                              | 1                                                          | 0     |
| Contract Conditions                               | 18          | 3                                    | 1                                                      | 2                                              | 1                                                          | 1     |
| Joint Ventures / Partnering (PPP)                 | 4           | 1                                    | 0                                                      | 0                                              | 1                                                          | 0     |
| Health and Safety Management                      | 7           | 1                                    | 0                                                      | 0                                              | 0                                                          | 0     |
| Handing Over / Guarantee Period                   | 8           | 2                                    | 0                                                      | 1                                              | 1                                                          | 0     |
| Environmental Management                          | 9           | 1                                    | 1                                                      | 0                                              | 0                                                          | 0     |
| Other                                             | 1           | 0                                    | 1                                                      | 1                                              | 0                                                          | 0     |

Figure 17: Relevant management areas selected by Contractors

Figure 18: Relevant management areas selected by Consultants / Project managers

Figure 19: Relevant management areas selected by Private Investor / Client / Developer

Figure 20: Relevant management areas selected by Governmental Organisation / Local Authorities

Figure 21: Relevant management areas selected by Professional Associations related to Construction

Figure 22: Relevant management areas selected by Others

Table 14: Most relevant management areas for each type of organization - Lithuania

| Management areas                                  | Contractors | Consultants /<br>Project<br>Managers | Private<br>Investor /<br>Client /<br>Developer | Governmental<br>Organisation /<br>Local<br>Authorities | Professional<br>Associations<br>related to<br>Construction | Other |
|---------------------------------------------------|-------------|--------------------------------------|------------------------------------------------|--------------------------------------------------------|------------------------------------------------------------|-------|
| Project's Conception Development /<br>Feasibility |             | •                                    | •                                              | •                                                      | •                                                          |       |
| Planning and Scheduling                           | •           | •                                    |                                                |                                                        | •                                                          |       |
| Risk Management                                   |             |                                      |                                                |                                                        |                                                            | •     |
| Project Cost Estimation and Cost<br>Management    | •           | •                                    | •                                              | •                                                      | •                                                          | •     |
| Quality Management                                | •           | •                                    | •                                              |                                                        |                                                            | •     |
| Contract Conditions                               | •           |                                      | •                                              | •                                                      |                                                            | •     |