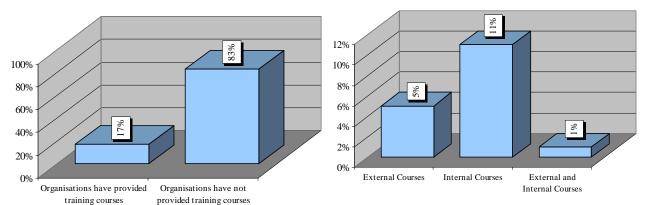

#### **2.6.2 Poland**

17% of the organisations have provided some type of training courses in the area of management in construction for their employees within the last three years, against 83% that have not provided any training (Figure 36). The type of training provided is illustrated in Figure 37.

Figure 36: Percentage of organisations which have provided training courses in Poland

Figure 37: Type of training courses provided by organisations in Poland

Training courses usually undertaken and illustrated in Figure 38 include: