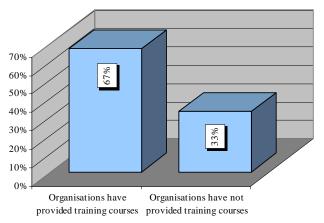

### **2.6.3 Spain**

67% of the organisations have provided some type of training courses in the area of management in construction for their employees within the last three years against 33% which have not provided any training. The type of training provided by the Spanish organisations is illustrated in Figure 40.

Figure 39: Percentage of organisations which have provided training courses in Spain

Figure 40: Type of training courses provided by organisations in Spain

Training courses usually undertaken include (Figure 41):