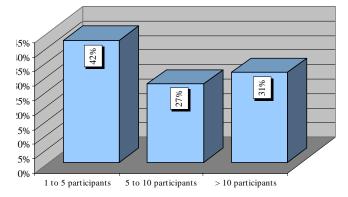

#### **2.7.3 Spain**

92% of the organisations are interested in future training courses in construction management for their employees and mostly prefer distance learning courses (38%) and external courses (35%) for their employees, to internal courses (27%). Figure 53 illustrates this comparison and Figure 54 the estimate number of future participants from each organisation.

Figure 53: Preferred type of courses for future training selected in Spain

Figure 54: Estimate number of future participants