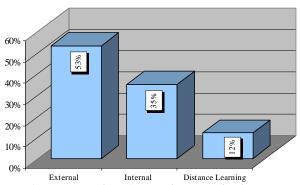

#### **2.7.3 Spain**

92% of the organisations are interested in future training courses in construction management for their employees and mostly prefer distance learning courses (38%) and external courses (35%) for their employees, to internal courses (27%). Figure 53 illustrates this comparison and Figure 54 the estimate number of future participants from each organisation.