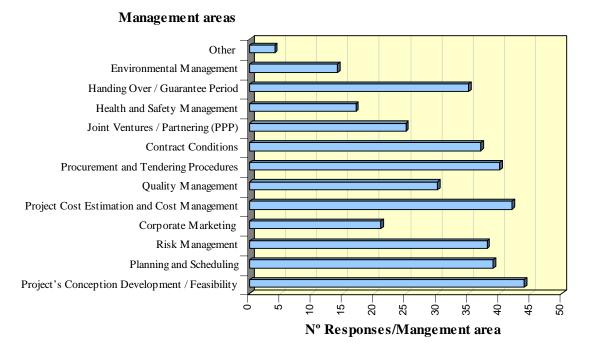

# 2.4.5 Aggregate Results

Table 15: Summary table of the opinions on the most relevant management areas, selected by each type of organization, in the four countries

| Management<br>areas                                     | Cor | itractors | Pı  | ultants /<br>roject<br>nagers | Orga | rnmental<br>nisation /<br>Authorities | In<br>C | rivate<br>vestor /<br>Client /<br>veloper | As | ofessional<br>sociations<br>elated to<br>nstruction |    | Other  | T    | OTAL   |
|---------------------------------------------------------|-----|-----------|-----|-------------------------------|------|---------------------------------------|---------|-------------------------------------------|----|-----------------------------------------------------|----|--------|------|--------|
| Project's<br>Conception<br>Development /<br>Feasibility | 58  | 7,32%     | 32  | 10,53%                        | 14   | 10,53%                                | 17      | 11,49%                                    | 4  | 21,05%                                              | 5  | 6,58%  | 130  | 8,83%  |
| Planning and<br>Scheduling                              | 121 | 15,28%    | 38  | 12,50%                        | 16   | 12,03%                                | 18      | 12,16%                                    | 2  | 10,53%                                              | 12 | 15,79% | 207  | 14,06% |
| Risk<br>Management                                      | 54  | 6,82%     | 22  | 7,24%                         | 8    | 6,02%                                 | 9       | 6,08%                                     | 1  | 5,26%                                               | 5  | 6,58%  | 99   | 6,73%  |
| Corporate<br>Marketing                                  | 29  | 3,66%     | 16  | 5,26%                         | 2    | 1,50%                                 | 5       | 3,38%                                     | 1  | 5,26%                                               | 3  | 3,95%  | 56   | 3,80%  |
| Project Cost<br>Estimation and<br>Cost<br>Management    | 113 | 14,27%    | 40  | 13,16%                        | 20   | 15,04%                                | 23      | 15,54%                                    | 3  | 15,79%                                              | 12 | 15,79% | 211  | 14,33% |
| Quality<br>Management                                   | 87  | 10,98%    | 37  | 12,17%                        | 12   | 9,02%                                 | 16      | 10,81%                                    | 1  | 5,26%                                               | 10 | 13,16% | 163  | 11,07% |
| Procurement<br>and Tendering<br>Procedures              | 80  | 10,10%    | 31  | 10,20%                        | 14   | 10,53%                                | 11      | 7,43%                                     | 2  | 10,53%                                              | 8  | 10,53% | 146  | 9,92%  |
| Contract<br>Conditions                                  | 60  | 7,58%     | 23  | 7,57%                         | 14   | 10,53%                                | 10      | 6,76%                                     | 1  | 5,26%                                               | 8  | 10,53% | 116  | 7,88%  |
| Joint Ventures /<br>Partnering<br>(PPP)                 | 26  | 3,28%     | 8   | 2,63%                         | 9    | 6,77%                                 | 6       | 4,05%                                     | 1  | 5,26%                                               | 0  | 0,00%  | 50   | 3,40%  |
| Health and<br>Safety<br>Management                      | 84  | 10,61%    | 19  | 6,25%                         | 9    | 6,77%                                 | 11      | 7,43%                                     | 1  | 5,26%                                               | 7  | 9,21%  | 131  | 8,90%  |
| Handing Over /<br>Guarantee<br>Period                   | 36  | 4,55%     | 13  | 4,28%                         | 6    | 4,51%                                 | 13      | 8,78%                                     | 2  | 10,53%                                              | 2  | 2,63%  | 72   | 4,89%  |
| Environmental<br>Management                             | 38  | 4,80%     | 22  | 7,24%                         | 7    | 5,26%                                 | 5       | 3,38%                                     | 0  | 0,00%                                               | 2  | 2,63%  | 74   | 5,03%  |
| Other                                                   | 6   | 0,76%     | 3   | 0,99%                         | 2    | 1,50%                                 | 4       | 2,70%                                     | 0  | 0,00%                                               | 2  | 2,63%  | 17   | 1,15%  |
| Total                                                   | 792 | 100%      | 304 | 100%                          | 133  | 100%                                  | 148     | 100%                                      | 19 | 100%                                                | 76 | 100%   | 1472 | 100%   |

Figure 23: Relevant management areas in the construction industry in the four countries

Figure 24: Relevant management areas selected by Contractors

Figure 25: Relevant management areas selected by Consultant / Project Manager

According to the results of table 15 the most relevant management areas selected in the inquiry (shadow rows in the table) were:

- Project Cost Estimation and Cost Management;
- Planning and Scheduling;
- Quality Management;
- Procurement and Tendering Procedures;