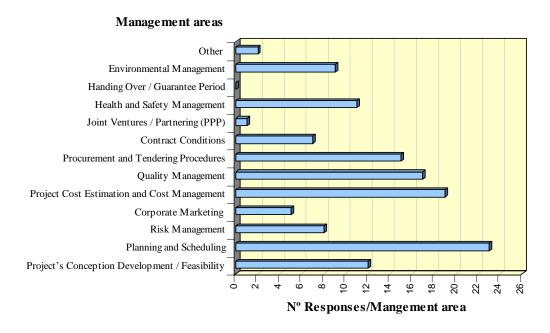

#### **2.4.2 Poland**

Table 8: Number of responses/Organisation type - Poland

| Management areas                                  | Contractors | Consultant | Public<br>Agency | Private<br>Investor | Professional<br>Associations<br>Related to<br>Construction | Other |
|---------------------------------------------------|-------------|------------|------------------|---------------------|------------------------------------------------------------|-------|
| Project's Conception<br>Development / Feasibility | 20          | 13         | 5                | 2                   | 1                                                          | 4     |
| Planning and Scheduling                           | 21          | 8          | 3                | 2                   | 0                                                          | 4     |
| Risk Management                                   | 21          | 9          | 6                | 2                   | 0                                                          | 0     |
| Corporate Marketing                               | 13          | 6          | 2                | 1                   | 0                                                          | 0     |
| Project Cost Estimation and<br>Cost Management    | 16          | 11         | 7                | 4                   | 0                                                          | 5     |
| Quality Management                                | 15          | 10         | 2                | 1                   | 1                                                          | 1     |
| Procurement and Tendering<br>Procedures           | 16          | 11         | 7                | 3                   | 1                                                          | 4     |
| Contract Conditions                               | 16          | 11         | 7                | 3                   | 0                                                          | 5     |
| Joint Ventures / Partnering (PPP)                 | 10          | 6          | 4                | 4                   | 0                                                          | 0     |
| Health and Safety Management                      | 7           | 3          | 2                | 2                   | 1                                                          | 1     |
| Handing Over / Guarantee<br>Period                | 14          | 9          | 5                | 3                   | 1                                                          | 2     |
| Environmental Management                          | 8           | 9          | 0                | 1                   | 0                                                          | 0     |
| Other                                             | 0           | 0          | 1                | 2                   | 0                                                          | 2     |

#### Management areas

Figure 6: Relevant management areas selected by Contractors

Figure 7: Relevant management areas selected by Consultants

Figure 8: Relevant management areas selected by Public Agencies

Figure 9: Relevant management areas selected by Private Investors

Figure 10: Relevant management areas selected by Professional Associations related to Construction

Figure 11: Relevant management areas selected by Others

Table 9: Most relevant management areas for each type of organization - Poland

| Management areas                                     | Contractors | Consultant | Public<br>Agency | Private<br>Investor | Professional Associations Related to Construction | Other |
|------------------------------------------------------|-------------|------------|------------------|---------------------|---------------------------------------------------|-------|
| Project Cost Estimation and                          |             | •          | •                | •                   |                                                   | •     |
| Cost Management Procurement and Tendering Procedures |             | •          | •                |                     | •                                                 |       |
| Project's Conception<br>Development / Feasibility    | •           | •          |                  |                     | •                                                 |       |
| Contract Conditions                                  |             | •          | •                |                     |                                                   | •     |
| Risk Management                                      | •           |            | •                |                     |                                                   |       |
| Quality Management                                   |             |            |                  |                     | •                                                 |       |
| Health and Safety Management                         |             |            |                  |                     | •                                                 |       |
| Handing Over / Guarantee<br>Period                   |             |            |                  |                     | •                                                 |       |
| Joint Ventures / Partnering (PPP)                    |             |            |                  | •                   |                                                   |       |
| Planning and Scheduling                              | •           |            |                  |                     |                                                   |       |