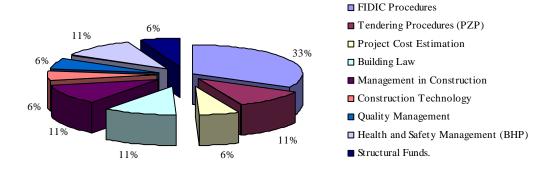

Figure 36: Percentage of organisations which have provided training courses in Poland

Figure 37: Type of training courses provided by organisations in Poland

Training courses usually undertaken and illustrated in Figure 38 include:

- FIDIC Procedures,
- Tendering Procedures (PZP),
- Project Cost Estimation,
- Building Law,
- Management in Construction,
- Construction Technology,
- Quality Management,
- Health and Safety Management (BHP),
- · Cohesion Funds.

Figure 38: Training courses provided by responding organisations in Poland