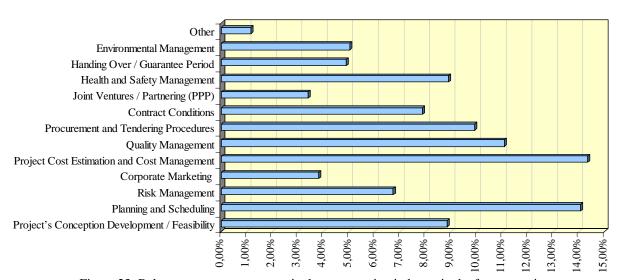

# 2.4.5 Aggregate Results

Table 15: Summary table of the opinions on the most relevant management areas, selected by each type of organization, in the four countries

| Management<br>areas                                     | Cor | itractors | Pı  | ultants /<br>roject<br>nagers | Orga | rnmental<br>nisation /<br>Authorities | In<br>C | rivate<br>vestor /<br>Client /<br>veloper | As | ofessional<br>sociations<br>elated to<br>nstruction |    | Other  | T    | OTAL   |
|---------------------------------------------------------|-----|-----------|-----|-------------------------------|------|---------------------------------------|---------|-------------------------------------------|----|-----------------------------------------------------|----|--------|------|--------|
| Project's<br>Conception<br>Development /<br>Feasibility | 58  | 7,32%     | 32  | 10,53%                        | 14   | 10,53%                                | 17      | 11,49%                                    | 4  | 21,05%                                              | 5  | 6,58%  | 130  | 8,83%  |
| Planning and<br>Scheduling                              | 121 | 15,28%    | 38  | 12,50%                        | 16   | 12,03%                                | 18      | 12,16%                                    | 2  | 10,53%                                              | 12 | 15,79% | 207  | 14,06% |
| Risk<br>Management                                      | 54  | 6,82%     | 22  | 7,24%                         | 8    | 6,02%                                 | 9       | 6,08%                                     | 1  | 5,26%                                               | 5  | 6,58%  | 99   | 6,73%  |
| Corporate<br>Marketing                                  | 29  | 3,66%     | 16  | 5,26%                         | 2    | 1,50%                                 | 5       | 3,38%                                     | 1  | 5,26%                                               | 3  | 3,95%  | 56   | 3,80%  |
| Project Cost<br>Estimation and<br>Cost<br>Management    | 113 | 14,27%    | 40  | 13,16%                        | 20   | 15,04%                                | 23      | 15,54%                                    | 3  | 15,79%                                              | 12 | 15,79% | 211  | 14,33% |
| Quality<br>Management                                   | 87  | 10,98%    | 37  | 12,17%                        | 12   | 9,02%                                 | 16      | 10,81%                                    | 1  | 5,26%                                               | 10 | 13,16% | 163  | 11,07% |
| Procurement<br>and Tendering<br>Procedures              | 80  | 10,10%    | 31  | 10,20%                        | 14   | 10,53%                                | 11      | 7,43%                                     | 2  | 10,53%                                              | 8  | 10,53% | 146  | 9,92%  |
| Contract<br>Conditions                                  | 60  | 7,58%     | 23  | 7,57%                         | 14   | 10,53%                                | 10      | 6,76%                                     | 1  | 5,26%                                               | 8  | 10,53% | 116  | 7,88%  |
| Joint Ventures /<br>Partnering<br>(PPP)                 | 26  | 3,28%     | 8   | 2,63%                         | 9    | 6,77%                                 | 6       | 4,05%                                     | 1  | 5,26%                                               | 0  | 0,00%  | 50   | 3,40%  |
| Health and<br>Safety<br>Management                      | 84  | 10,61%    | 19  | 6,25%                         | 9    | 6,77%                                 | 11      | 7,43%                                     | 1  | 5,26%                                               | 7  | 9,21%  | 131  | 8,90%  |
| Handing Over /<br>Guarantee<br>Period                   | 36  | 4,55%     | 13  | 4,28%                         | 6    | 4,51%                                 | 13      | 8,78%                                     | 2  | 10,53%                                              | 2  | 2,63%  | 72   | 4,89%  |
| Environmental<br>Management                             | 38  | 4,80%     | 22  | 7,24%                         | 7    | 5,26%                                 | 5       | 3,38%                                     | 0  | 0,00%                                               | 2  | 2,63%  | 74   | 5,03%  |
| Other                                                   | 6   | 0,76%     | 3   | 0,99%                         | 2    | 1,50%                                 | 4       | 2,70%                                     | 0  | 0,00%                                               | 2  | 2,63%  | 17   | 1,15%  |
| Total                                                   | 792 | 100%      | 304 | 100%                          | 133  | 100%                                  | 148     | 100%                                      | 19 | 100%                                                | 76 | 100%   | 1472 | 100%   |

Figure 23: Relevant management areas in the construction industry in the four countries

Figure 24: Relevant management areas selected by Contractors

Figure 25: Relevant management areas selected by Consultant / Project Manager