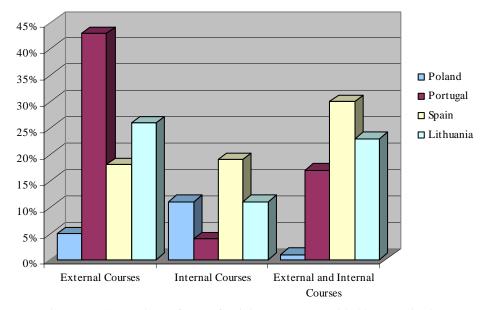

## **2.6.5 Summary**

The comparisons between the four countries of the percentage of organisations which have provided training courses for their employees, as well as the type of course provided, are illustrated below.

Figure 45: Comparison of percentage of organisations which have provided training courses

Figure 46: Comparison of type of training courses provided by organisations