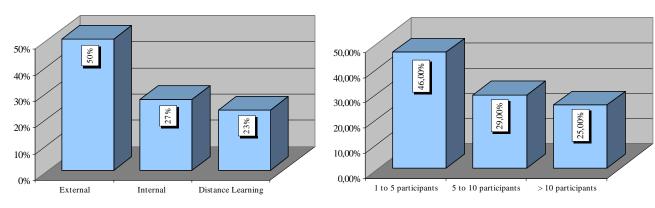

### 2.7.1 Portugal

80% of the organisations are interested in future training courses in management in construction for their employees and mostly prefer external courses (50%) in comparison to internal courses (27%) and distance learning (23%). These aspects are shown in the figures below.