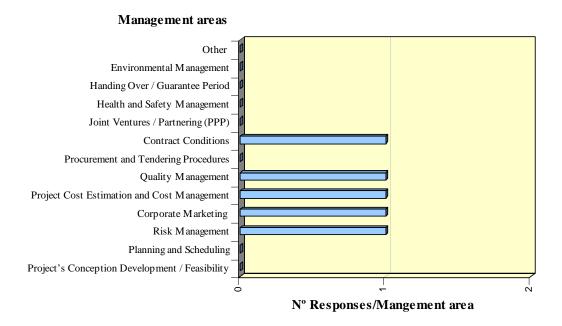

Figure 9: Relevant management areas selected by Private Investors

Figure 10: Relevant management areas selected by Professional Associations related to Construction

Figure 11: Relevant management areas selected by Others

Table 9: Most relevant management areas for each type of organization - Poland

| Management areas                                     | Contractors | Consultant | Public<br>Agency | Private<br>Investor | Professional Associations Related to Construction | Other |
|------------------------------------------------------|-------------|------------|------------------|---------------------|---------------------------------------------------|-------|
| Project Cost Estimation and                          |             | •          | •                | •                   |                                                   | •     |
| Cost Management Procurement and Tendering Procedures |             | •          | •                |                     | •                                                 |       |
| Project's Conception<br>Development / Feasibility    | •           | •          |                  |                     | •                                                 |       |
| Contract Conditions                                  |             | •          | •                |                     |                                                   | •     |
| Risk Management                                      | •           |            | •                |                     |                                                   |       |
| Quality Management                                   |             |            |                  |                     | •                                                 |       |
| Health and Safety Management                         |             |            |                  |                     | •                                                 |       |
| Handing Over / Guarantee<br>Period                   |             |            |                  |                     | •                                                 |       |
| Joint Ventures / Partnering (PPP)                    |             |            |                  | •                   |                                                   |       |
| Planning and Scheduling                              | •           |            |                  |                     |                                                   |       |