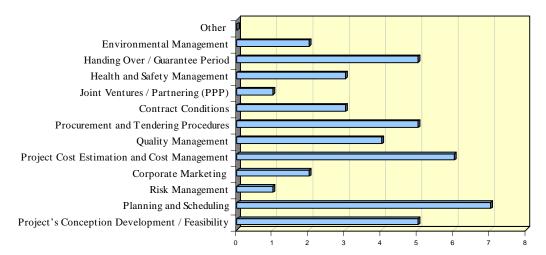

## 2.4.1 Portugal

Table 6: Number of responses/Organisation type - Portugal

| Management areas                               | Contractors | Consultant /<br>Project<br>Manager | Governmental<br>Organisation /<br>Local<br>Authorities | Private<br>Investor /<br>Client /<br>Developer | Other |
|------------------------------------------------|-------------|------------------------------------|--------------------------------------------------------|------------------------------------------------|-------|
| Project's Conception Development / Feasibility | 2           | 2                                  | 3                                                      | 5                                              | 0     |
| Planning and Scheduling                        | 13          | 2                                  | 4                                                      | 7                                              | 1     |
| Risk Management                                | 2           | 2                                  | 2                                                      | 1                                              | 0     |
| Corporate Marketing                            | 1           | 1                                  | 0                                                      | 2                                              | 0     |
| Project Cost Estimation and Cost Management    | 13          | 4                                  | 4                                                      | 6                                              | 1     |
| Quality Management                             | 9           | 4                                  | 3                                                      | 4                                              | 1     |
| Procurement and Tendering Procedures           | 4           | 2                                  | 1                                                      | 5                                              | 1     |
| Contract Conditions                            | 3           | 2                                  | 1                                                      | 3                                              | 1     |
| Joint Ventures / Partnering (PPP)              | 6           | 0                                  | 2                                                      | 1                                              | 0     |
| Health and Safety Management                   | 10          | 4                                  | 3                                                      | 3                                              | 1     |
| Handing Over / Guarantee Period                | 6           | 2                                  | 0                                                      | 5                                              | 0     |
| Environmental Management                       | 7           | 3                                  | 1                                                      | 2                                              | 1     |
| Other                                          | 0           | 1                                  | 0                                                      | 0                                              | 0     |

Figure 1: Relevant management areas selected by Contractors

Figure 2: Relevant management areas selected by Consultants/Project managers

Figure 3: Relevant management areas selected by Governmental Organisation/Local Authorities

Figure 4: Relevant management areas selected by Private Investor/Client/Developer

Figure 5: Relevant management areas selected by Other

Table 7: Most relevant management areas for each type of organization - Portugal

| Type of organization                              | Contractors | Consultants/<br>Project<br>managers | Governmental<br>Organisation/<br>Local<br>Authorities | Private Investor/<br>Client/<br>Developer | Other |
|---------------------------------------------------|-------------|-------------------------------------|-------------------------------------------------------|-------------------------------------------|-------|
| Project Cost Estimation and Cost<br>Management    | •           | •                                   | •                                                     | •                                         | •     |
| Health and Safety Management                      | •           | •                                   | •                                                     |                                           | •     |
| Planning and Scheduling                           | •           |                                     | •                                                     | •                                         | •     |
| Quality Management                                | •           | •                                   | •                                                     |                                           | •     |
| Project's Conception<br>Development / Feasibility |             |                                     | •                                                     | •                                         |       |
| Procurement and Tendering<br>Procedures           |             |                                     |                                                       | •                                         | •     |
| Handing Over / Guarantee Period                   |             |                                     |                                                       | •                                         |       |
| Environmental Management                          |             | •                                   |                                                       |                                           | •     |