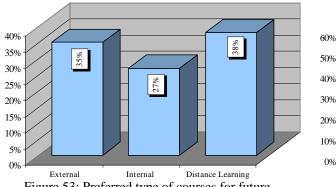

#### **2.7.3 Spain**

92% of the organisations are interested in future training courses in construction management for their employees and mostly prefer distance learning courses (38%) and external courses (35%) for their employees, to internal courses (27%). Figure 53 illustrates this comparison and Figure 54 the estimate number of future participants from each organisation.