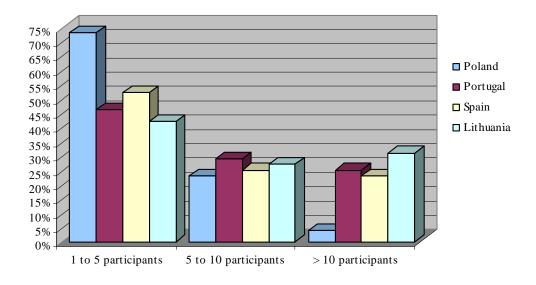

## **2.7.5 Summary**

The comparisons between the four countries of preferred type of courses for future training and estimate number of future participants are illustrated in Figures 57 and 58.

Figure 57: Comparison of preferred type of courses for future training

Figure 58: Comparison of estimate number of future participants