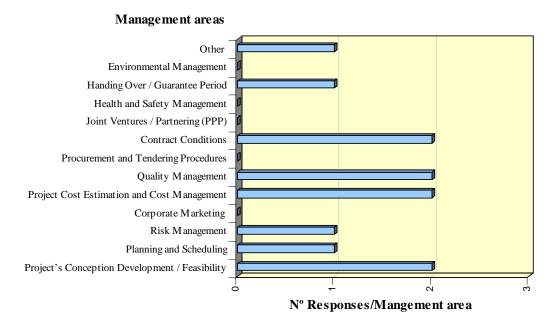

## 2.4.1 Portugal

Table 6: Number of responses/Organisation type - Portugal

| Management areas                               | Contractors | Consultant /<br>Project<br>Manager | Governmental<br>Organisation /<br>Local<br>Authorities | Private<br>Investor /<br>Client /<br>Developer | Other |
|------------------------------------------------|-------------|------------------------------------|--------------------------------------------------------|------------------------------------------------|-------|
| Project's Conception Development / Feasibility | 2           | 2                                  | 3                                                      | 5                                              | 0     |
| Planning and Scheduling                        | 13          | 2                                  | 4                                                      | 7                                              | 1     |
| Risk Management                                | 2           | 2                                  | 2                                                      | 1                                              | 0     |
| Corporate Marketing                            | 1           | 1                                  | 0                                                      | 2                                              | 0     |
| Project Cost Estimation and Cost Management    | 13          | 4                                  | 4                                                      | 6                                              | 1     |
| Quality Management                             | 9           | 4                                  | 3                                                      | 4                                              | 1     |
| Procurement and Tendering Procedures           | 4           | 2                                  | 1                                                      | 5                                              | 1     |
| Contract Conditions                            | 3           | 2                                  | 1                                                      | 3                                              | 1     |
| Joint Ventures / Partnering (PPP)              | 6           | 0                                  | 2                                                      | 1                                              | 0     |
| Health and Safety Management                   | 10          | 4                                  | 3                                                      | 3                                              | 1     |
| Handing Over / Guarantee Period                | 6           | 2                                  | 0                                                      | 5                                              | 0     |
| Environmental Management                       | 7           | 3                                  | 1                                                      | 2                                              | 1     |
| Other                                          | 0           | 1                                  | 0                                                      | 0                                              | 0     |

Figure 1: Relevant management areas selected by Contractors

Figure 2: Relevant management areas selected by Consultants/Project managers

Figure 3: Relevant management areas selected by Governmental Organisation/Local Authorities