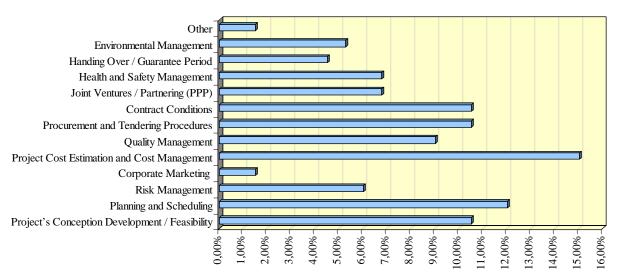

## **2.5.3 Spain**

Figure 32: Most relevant management areas selected by Spanish organisations

Most relevant management areas selected by Spanish organisations:

- Planning and scheduling;
- Project Cost Estimation and Cost Management;
- Health & Safety Management;
- Quality Management;
- Procurement and Tendering Procedures.