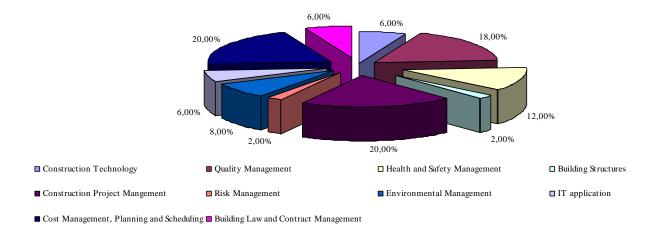

#### 2.6.4 Lithuania

Approximately 60% of the organizations have provided some type of training courses in the area of management in construction for their employees within the last three years. About 26% of the training courses provided by the organizations were external, 11% were internal courses and 23% have provided both types of courses (Figure 43).

Figure 42: Percentage of organisations which have provided training courses in Lithuania

Figure 43: Type of training courses provided by organisations in Lithuania

Training courses usually undertaken include (Figure 44):

- Construction technology;
- Quality Management;
- Health and Safety Management;
- Building Structures;
- Construction Project Management;

- Risk Management;
- Environmental Management;
- IT application;
- Cost Management, Planning and Scheduling;
- Building Law, legislation and contract management.