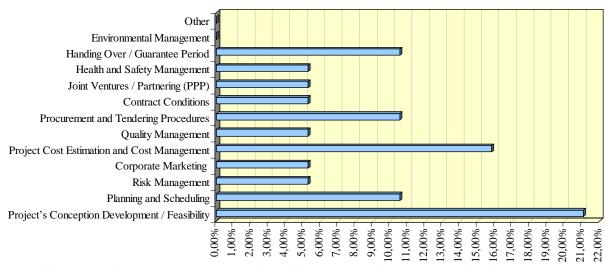

## 2.5.1 Portugal

Figure 30: Most relevant management areas elected by Portuguese organisations

Most relevant management areas selected by Portuguese organisations:

- Project Cost Estimation and Cost Management;
- Planning and scheduling;
- Health & Safety Management;
- Quality Management;

#### **2.5.2 Poland**

Figure 31: Most relevant management areas selected by Polish organisations

Most relevant management areas selected by Polish organisations:

- Project's Conception Development / Feasibility;
- Planning and Scheduling;
- Risk Management;
- Project Cost Estimation and Cost Management;
- Procurement and Tendering Procedures;
- Contract Conditions.

## **2.5.3 Spain**

Figure 32: Most relevant management areas selected by Spanish organisations

Most relevant management areas selected by Spanish organisations:

- Planning and scheduling;
- Project Cost Estimation and Cost Management;
- Health & Safety Management;
- Quality Management;
- Procurement and Tendering Procedures.

#### 2.5.4 Lithuania

Figure 33: Most relevant management areas selected by Lithuanian organisations

Most relevant management areas selected by Lithuanian organisations:

- Project's Conception Development / Feasibility;
- Planning and Scheduling;
- Risk Management;
- Project Cost Estimation and Cost Management;
- Quality Management;
- Procurement and Tendering Procedures;
- Contract Conditions.