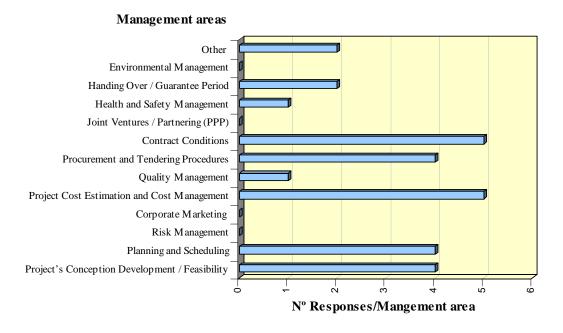

## 2.4.1 Portugal

Table 6: Number of responses/Organisation type - Portugal

| Management areas                               | Contractors | Consultant /<br>Project<br>Manager | Governmental<br>Organisation /<br>Local<br>Authorities | Private<br>Investor /<br>Client /<br>Developer | Other |
|------------------------------------------------|-------------|------------------------------------|--------------------------------------------------------|------------------------------------------------|-------|
| Project's Conception Development / Feasibility | 2           | 2                                  | 3                                                      | 5                                              | 0     |
| Planning and Scheduling                        | 13          | 2                                  | 4                                                      | 7                                              | 1     |
| Risk Management                                | 2           | 2                                  | 2                                                      | 1                                              | 0     |
| Corporate Marketing                            | 1           | 1                                  | 0                                                      | 2                                              | 0     |
| Project Cost Estimation and Cost Management    | 13          | 4                                  | 4                                                      | 6                                              | 1     |
| Quality Management                             | 9           | 4                                  | 3                                                      | 4                                              | 1     |
| Procurement and Tendering Procedures           | 4           | 2                                  | 1                                                      | 5                                              | 1     |
| Contract Conditions                            | 3           | 2                                  | 1                                                      | 3                                              | 1     |
| Joint Ventures / Partnering (PPP)              | 6           | 0                                  | 2                                                      | 1                                              | 0     |
| Health and Safety Management                   | 10          | 4                                  | 3                                                      | 3                                              | 1     |
| Handing Over / Guarantee Period                | 6           | 2                                  | 0                                                      | 5                                              | 0     |
| Environmental Management                       | 7           | 3                                  | 1                                                      | 2                                              | 1     |
| Other                                          | 0           | 1                                  | 0                                                      | 0                                              | 0     |

Figure 4: Relevant management areas selected by Private Investor/Client/Developer

Figure 5: Relevant management areas selected by Other

Table 7: Most relevant management areas for each type of organization - Portugal