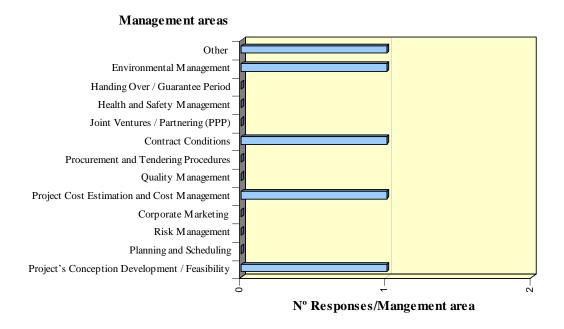

Figure 4: Relevant management areas selected by Private Investor/Client/Developer

Figure 5: Relevant management areas selected by Other

Table 7: Most relevant management areas for each type of organization - Portugal

| Type of organization                              | Contractors | Consultants/<br>Project<br>managers | Governmental<br>Organisation/<br>Local<br>Authorities | Private Investor/<br>Client/<br>Developer | Other |
|---------------------------------------------------|-------------|-------------------------------------|-------------------------------------------------------|-------------------------------------------|-------|
| Project Cost Estimation and Cost<br>Management    | •           | •                                   | •                                                     | •                                         | •     |
| Health and Safety Management                      | •           | •                                   | •                                                     |                                           | •     |
| Planning and Scheduling                           | •           |                                     | •                                                     | •                                         | •     |
| Quality Management                                | •           | •                                   | •                                                     |                                           | •     |
| Project's Conception<br>Development / Feasibility |             |                                     | •                                                     | •                                         |       |
| Procurement and Tendering<br>Procedures           |             |                                     |                                                       | •                                         | •     |
| Handing Over / Guarantee Period                   |             |                                     |                                                       | •                                         |       |
| Environmental Management                          |             | •                                   |                                                       |                                           | •     |