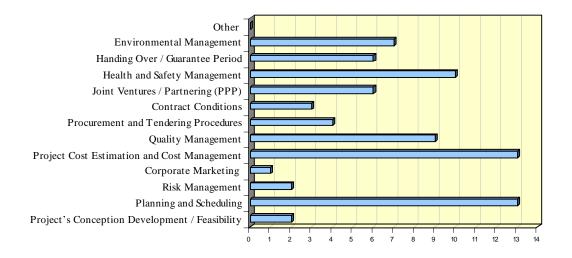

# 2.4.5 Aggregate Results

Table 15: Summary table of the opinions on the most relevant management areas, selected by each type of organization, in the four countries

| Management<br>areas                                     | Cor | itractors | Pı  | ultants /<br>roject<br>nagers | Orga | rnmental<br>nisation /<br>Authorities | In<br>C | rivate<br>vestor /<br>Client /<br>veloper | As | ofessional<br>sociations<br>elated to<br>nstruction |    | Other  | T    | OTAL   |
|---------------------------------------------------------|-----|-----------|-----|-------------------------------|------|---------------------------------------|---------|-------------------------------------------|----|-----------------------------------------------------|----|--------|------|--------|
| Project's<br>Conception<br>Development /<br>Feasibility | 58  | 7,32%     | 32  | 10,53%                        | 14   | 10,53%                                | 17      | 11,49%                                    | 4  | 21,05%                                              | 5  | 6,58%  | 130  | 8,83%  |
| Planning and<br>Scheduling                              | 121 | 15,28%    | 38  | 12,50%                        | 16   | 12,03%                                | 18      | 12,16%                                    | 2  | 10,53%                                              | 12 | 15,79% | 207  | 14,06% |
| Risk<br>Management                                      | 54  | 6,82%     | 22  | 7,24%                         | 8    | 6,02%                                 | 9       | 6,08%                                     | 1  | 5,26%                                               | 5  | 6,58%  | 99   | 6,73%  |
| Corporate<br>Marketing                                  | 29  | 3,66%     | 16  | 5,26%                         | 2    | 1,50%                                 | 5       | 3,38%                                     | 1  | 5,26%                                               | 3  | 3,95%  | 56   | 3,80%  |
| Project Cost<br>Estimation and<br>Cost<br>Management    | 113 | 14,27%    | 40  | 13,16%                        | 20   | 15,04%                                | 23      | 15,54%                                    | 3  | 15,79%                                              | 12 | 15,79% | 211  | 14,33% |
| Quality<br>Management                                   | 87  | 10,98%    | 37  | 12,17%                        | 12   | 9,02%                                 | 16      | 10,81%                                    | 1  | 5,26%                                               | 10 | 13,16% | 163  | 11,07% |
| Procurement<br>and Tendering<br>Procedures              | 80  | 10,10%    | 31  | 10,20%                        | 14   | 10,53%                                | 11      | 7,43%                                     | 2  | 10,53%                                              | 8  | 10,53% | 146  | 9,92%  |
| Contract<br>Conditions                                  | 60  | 7,58%     | 23  | 7,57%                         | 14   | 10,53%                                | 10      | 6,76%                                     | 1  | 5,26%                                               | 8  | 10,53% | 116  | 7,88%  |
| Joint Ventures /<br>Partnering<br>(PPP)                 | 26  | 3,28%     | 8   | 2,63%                         | 9    | 6,77%                                 | 6       | 4,05%                                     | 1  | 5,26%                                               | 0  | 0,00%  | 50   | 3,40%  |
| Health and<br>Safety<br>Management                      | 84  | 10,61%    | 19  | 6,25%                         | 9    | 6,77%                                 | 11      | 7,43%                                     | 1  | 5,26%                                               | 7  | 9,21%  | 131  | 8,90%  |
| Handing Over /<br>Guarantee<br>Period                   | 36  | 4,55%     | 13  | 4,28%                         | 6    | 4,51%                                 | 13      | 8,78%                                     | 2  | 10,53%                                              | 2  | 2,63%  | 72   | 4,89%  |
| Environmental<br>Management                             | 38  | 4,80%     | 22  | 7,24%                         | 7    | 5,26%                                 | 5       | 3,38%                                     | 0  | 0,00%                                               | 2  | 2,63%  | 74   | 5,03%  |
| Other                                                   | 6   | 0,76%     | 3   | 0,99%                         | 2    | 1,50%                                 | 4       | 2,70%                                     | 0  | 0,00%                                               | 2  | 2,63%  | 17   | 1,15%  |
| Total                                                   | 792 | 100%      | 304 | 100%                          | 133  | 100%                                  | 148     | 100%                                      | 19 | 100%                                                | 76 | 100%   | 1472 | 100%   |