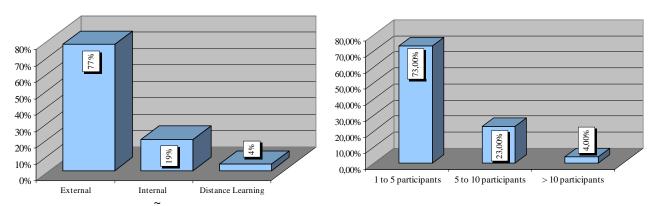

#### **2.7.2 Poland**

99% of the firms which have filled the questionnaire are interested in future training courses in construction management for their employees. Preferred courses include: external courses (77%), internal courses (19%) and distant learning (4%). Figure 51 illustrates this comparison and Figure 52 the estimate number of future participants from each organisation.