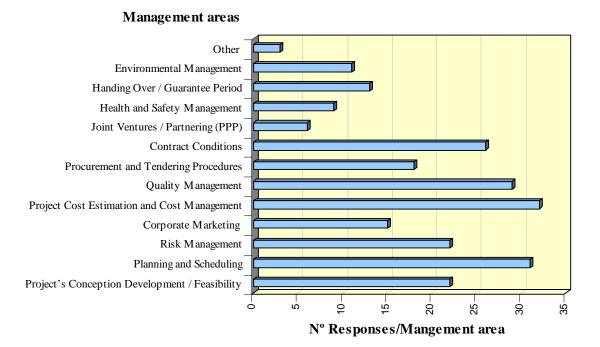

## 2.4.4 Lithuania

Table 13: Number of responses/Organisation type - Lithuania

| Management areas                                  | Contractors | Consultants /<br>Project<br>Managers | Governmental<br>Organisation /<br>Local<br>Authorities | Private<br>Investor /<br>Client /<br>Developer | Professional<br>Associations<br>related to<br>Construction | Other |
|---------------------------------------------------|-------------|--------------------------------------|--------------------------------------------------------|------------------------------------------------|------------------------------------------------------------|-------|
| Project's Conception Development /<br>Feasibility | 11          | 5                                    | 1                                                      | 2                                              | 3                                                          | 0     |
| Planning and Scheduling                           | 22          | 5                                    | 0                                                      | 1                                              | 2                                                          | 0     |
| Risk Management                                   | 16          | 3                                    | 0                                                      | 1                                              | 1                                                          | 1     |
| Corporate Marketing                               | 9           | 4                                    | 0                                                      | 0                                              | 1                                                          | 1     |
| Project Cost Estimation and Cost<br>Management    | 18          | 6                                    | 1                                                      | 2                                              | 3                                                          | 1     |
| Quality Management                                | 19          | 6                                    | 0                                                      | 2                                              | 0                                                          | 1     |
| Procurement and Tendering Procedures              | 14          | 3                                    | 0                                                      | 0                                              | 1                                                          | 0     |
| Contract Conditions                               | 18          | 3                                    | 1                                                      | 2                                              | 1                                                          | 1     |
| Joint Ventures / Partnering (PPP)                 | 4           | 1                                    | 0                                                      | 0                                              | 1                                                          | 0     |
| Health and Safety Management                      | 7           | 1                                    | 0                                                      | 0                                              | 0                                                          | 0     |
| Handing Over / Guarantee Period                   | 8           | 2                                    | 0                                                      | 1                                              | 1                                                          | 0     |
| Environmental Management                          | 9           | 1                                    | 1                                                      | 0                                              | 0                                                          | 0     |
| Other                                             | 1           | 0                                    | 1                                                      | 1                                              | 0                                                          | 0     |

Figure 17: Relevant management areas selected by Contractors

Figure 18: Relevant management areas selected by Consultants / Project managers

Figure 19: Relevant management areas selected by Private Investor / Client / Developer

Figure 20: Relevant management areas selected by Governmental Organisation / Local Authorities

Figure 21: Relevant management areas selected by Professional Associations related to Construction

Figure 22: Relevant management areas selected by Others

Table 14: Most relevant management areas for each type of organization - Lithuania

| Management areas                                  | Contractors | Consultants /<br>Project<br>Managers | Private<br>Investor /<br>Client /<br>Developer | Governmental<br>Organisation /<br>Local<br>Authorities | Professional<br>Associations<br>related to<br>Construction | Other |
|---------------------------------------------------|-------------|--------------------------------------|------------------------------------------------|--------------------------------------------------------|------------------------------------------------------------|-------|
| Project's Conception Development /<br>Feasibility |             | •                                    | •                                              | •                                                      | •                                                          |       |
| Planning and Scheduling                           | •           | •                                    |                                                |                                                        | •                                                          |       |
| Risk Management                                   |             |                                      |                                                |                                                        |                                                            | •     |
| Project Cost Estimation and Cost<br>Management    | •           | •                                    | •                                              | •                                                      | •                                                          | •     |
| Quality Management                                | •           | •                                    | •                                              |                                                        |                                                            | •     |
| Contract Conditions                               | •           |                                      | •                                              | •                                                      |                                                            | •     |