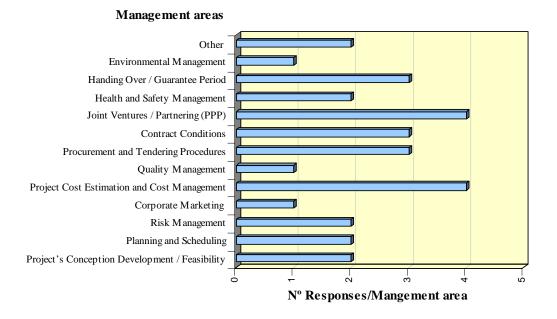

## 2.4.1 Portugal

Table 6: Number of responses/Organisation type - Portugal

| Management areas                               | Contractors | Consultant /<br>Project<br>Manager | Governmental<br>Organisation /<br>Local<br>Authorities | Private<br>Investor /<br>Client /<br>Developer | Other |
|------------------------------------------------|-------------|------------------------------------|--------------------------------------------------------|------------------------------------------------|-------|
| Project's Conception Development / Feasibility | 2           | 2                                  | 3                                                      | 5                                              | 0     |
| Planning and Scheduling                        | 13          | 2                                  | 4                                                      | 7                                              | 1     |
| Risk Management                                | 2           | 2                                  | 2                                                      | 1                                              | 0     |
| Corporate Marketing                            | 1           | 1                                  | 0                                                      | 2                                              | 0     |
| Project Cost Estimation and Cost Management    | 13          | 4                                  | 4                                                      | 6                                              | 1     |
| Quality Management                             | 9           | 4                                  | 3                                                      | 4                                              | 1     |
| Procurement and Tendering Procedures           | 4           | 2                                  | 1                                                      | 5                                              | 1     |
| Contract Conditions                            | 3           | 2                                  | 1                                                      | 3                                              | 1     |
| Joint Ventures / Partnering (PPP)              | 6           | 0                                  | 2                                                      | 1                                              | 0     |
| Health and Safety Management                   | 10          | 4                                  | 3                                                      | 3                                              | 1     |
| Handing Over / Guarantee Period                | 6           | 2                                  | 0                                                      | 5                                              | 0     |
| Environmental Management                       | 7           | 3                                  | 1                                                      | 2                                              | 1     |
| Other                                          | 0           | 1                                  | 0                                                      | 0                                              | 0     |

Figure 4: Relevant management areas selected by Private Investor/Client/Developer

Figure 5: Relevant management areas selected by Other

Table 7: Most relevant management areas for each type of organization - Portugal