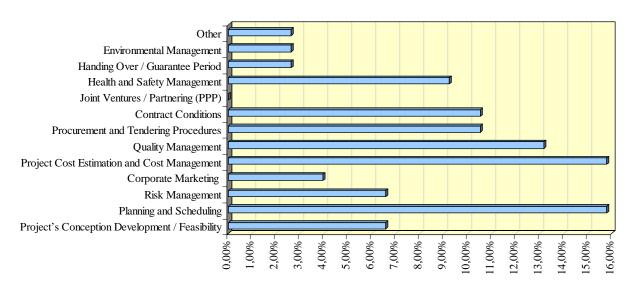

## 2.5.1 Portugal

Figure 30: Most relevant management areas elected by Portuguese organisations

Most relevant management areas selected by Portuguese organisations:

- Project Cost Estimation and Cost Management;
- Planning and scheduling;
- Health & Safety Management;
- Quality Management;

#### **2.5.2 Poland**

Figure 31: Most relevant management areas selected by Polish organisations

Most relevant management areas selected by Polish organisations:

- Project's Conception Development / Feasibility;
- Planning and Scheduling;
- Risk Management;
- Project Cost Estimation and Cost Management;
- Procurement and Tendering Procedures;
- Contract Conditions.

## **2.5.3 Spain**

Figure 32: Most relevant management areas selected by Spanish organisations

Most relevant management areas selected by Spanish organisations:

- Planning and scheduling;
- Project Cost Estimation and Cost Management;
- Health & Safety Management;
- Quality Management;
- Procurement and Tendering Procedures.

#### 2.5.4 Lithuania

Figure 33: Most relevant management areas selected by Lithuanian organisations

Most relevant management areas selected by Lithuanian organisations:

- Project's Conception Development / Feasibility;
- Planning and Scheduling;
- Risk Management;
- Project Cost Estimation and Cost Management;
- Quality Management;
- Procurement and Tendering Procedures;
- Contract Conditions.