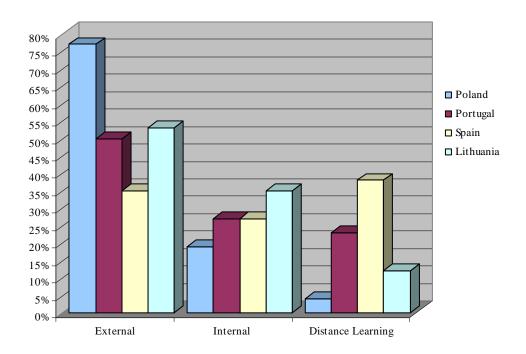

# 2.5.5 Aggregate Results

Table 17: Summary table on the most relevant management areas selected in each country

| Management areas                               | Most relevant management areas |       |        |           |  |  |  |
|------------------------------------------------|--------------------------------|-------|--------|-----------|--|--|--|
| Management areas                               | Portugal                       | Spain | Poland | Lithuania |  |  |  |
| Planning and Scheduling                        | •                              | •     | •      | •         |  |  |  |
| Project Cost Estimation and Cost Management    | •                              | •     | •      | •         |  |  |  |
| Quality Management                             | •                              | •     |        | •         |  |  |  |
| Procurement and Tendering Procedures           |                                | •     | •      | •         |  |  |  |
| Health & Safety Management                     | •                              | •     |        |           |  |  |  |
| Project's Conception Development / Feasibility |                                |       | •      | •         |  |  |  |
| Risk Management                                |                                |       | •      | •         |  |  |  |
| Contract Conditions                            |                                |       | •      | •         |  |  |  |
| Environmental Management                       | •                              |       |        |           |  |  |  |