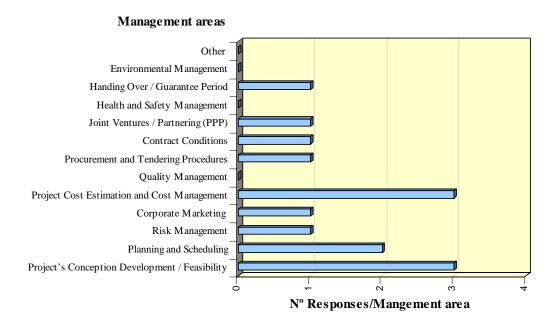

#### Management areas

Figure 6: Relevant management areas selected by Contractors

Figure 7: Relevant management areas selected by Consultants

Figure 8: Relevant management areas selected by Public Agencies

Table 9: Most relevant management areas for each type of organization - Poland

| Management areas                                     | Contractors | Consultant | Public<br>Agency | Private<br>Investor | Professional Associations Related to Construction | Other |
|------------------------------------------------------|-------------|------------|------------------|---------------------|---------------------------------------------------|-------|
| Project Cost Estimation and                          |             | •          | •                | •                   |                                                   | •     |
| Cost Management Procurement and Tendering Procedures |             | •          | •                |                     | •                                                 |       |
| Project's Conception<br>Development / Feasibility    | •           | •          |                  |                     | •                                                 |       |
| Contract Conditions                                  |             | •          | •                |                     |                                                   | •     |
| Risk Management                                      | •           |            | •                |                     |                                                   |       |
| Quality Management                                   |             |            |                  |                     | •                                                 |       |
| Health and Safety Management                         |             |            |                  |                     | •                                                 |       |
| Handing Over / Guarantee<br>Period                   |             |            |                  |                     | •                                                 |       |
| Joint Ventures / Partnering (PPP)                    |             |            |                  | •                   |                                                   |       |
| Planning and Scheduling                              | •           |            |                  |                     |                                                   |       |