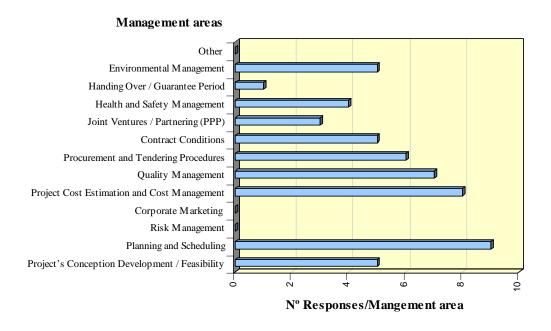

## 2.4.4 Lithuania

Table 13: Number of responses/Organisation type - Lithuania

| Management areas                                  | Contractors | Consultants /<br>Project<br>Managers | Governmental<br>Organisation /<br>Local<br>Authorities | Private<br>Investor /<br>Client /<br>Developer | Professional<br>Associations<br>related to<br>Construction | Other |
|---------------------------------------------------|-------------|--------------------------------------|--------------------------------------------------------|------------------------------------------------|------------------------------------------------------------|-------|
| Project's Conception Development /<br>Feasibility | 11          | 5                                    | 1                                                      | 2                                              | 3                                                          | 0     |
| Planning and Scheduling                           | 22          | 5                                    | 0                                                      | 1                                              | 2                                                          | 0     |
| Risk Management                                   | 16          | 3                                    | 0                                                      | 1                                              | 1                                                          | 1     |
| Corporate Marketing                               | 9           | 4                                    | 0                                                      | 0                                              | 1                                                          | 1     |
| Project Cost Estimation and Cost<br>Management    | 18          | 6                                    | 1                                                      | 2                                              | 3                                                          | 1     |
| Quality Management                                | 19          | 6                                    | 0                                                      | 2                                              | 0                                                          | 1     |
| Procurement and Tendering Procedures              | 14          | 3                                    | 0                                                      | 0                                              | 1                                                          | 0     |
| Contract Conditions                               | 18          | 3                                    | 1                                                      | 2                                              | 1                                                          | 1     |
| Joint Ventures / Partnering (PPP)                 | 4           | 1                                    | 0                                                      | 0                                              | 1                                                          | 0     |
| Health and Safety Management                      | 7           | 1                                    | 0                                                      | 0                                              | 0                                                          | 0     |
| Handing Over / Guarantee Period                   | 8           | 2                                    | 0                                                      | 1                                              | 1                                                          | 0     |
| Environmental Management                          | 9           | 1                                    | 1                                                      | 0                                              | 0                                                          | 0     |
| Other                                             | 1           | 0                                    | 1                                                      | 1                                              | 0                                                          | 0     |

Figure 17: Relevant management areas selected by Contractors

Figure 18: Relevant management areas selected by Consultants / Project managers

Figure 19: Relevant management areas selected by Private Investor / Client / Developer

Figure 20: Relevant management areas selected by Governmental Organisation / Local Authorities

Figure 21: Relevant management areas selected by Professional Associations related to Construction

Figure 22: Relevant management areas selected by Others

Table 14: Most relevant management areas for each type of organization - Lithuania

| Management areas                                  | Contractors | Consultants /<br>Project<br>Managers | Private<br>Investor /<br>Client /<br>Developer | Governmental<br>Organisation /<br>Local<br>Authorities | Professional<br>Associations<br>related to<br>Construction | Other |
|---------------------------------------------------|-------------|--------------------------------------|------------------------------------------------|--------------------------------------------------------|------------------------------------------------------------|-------|
| Project's Conception Development /<br>Feasibility |             | •                                    | •                                              | •                                                      | •                                                          |       |
| Planning and Scheduling                           | •           | •                                    |                                                |                                                        | •                                                          |       |
| Risk Management                                   |             |                                      |                                                |                                                        |                                                            | •     |
| Project Cost Estimation and Cost<br>Management    | •           | •                                    | •                                              | •                                                      | •                                                          | •     |
| Quality Management                                | •           | •                                    | •                                              |                                                        |                                                            | •     |
| Contract Conditions                               | •           |                                      | •                                              | •                                                      |                                                            | •     |