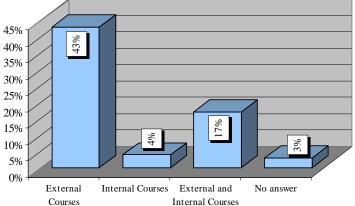

### **2.6.3 Spain**

67% of the organisations have provided some type of training courses in the area of management in construction for their employees within the last three years against 33% which have not provided any training. The type of training provided by the Spanish organisations is illustrated in Figure 40.

Figure 39: Percentage of organisations which have provided training courses in Spain

Figure 40: Type of training courses provided by organisations in Spain

Training courses usually undertaken include (Figure 41):

- Health and Safety Management.
- Quality Management.
- Environmental Management.
- Planning and Scheduling.
- Project Cost Estimation and Cost Management.

Figure 41: Type of training course provided by responding organizations in Spain