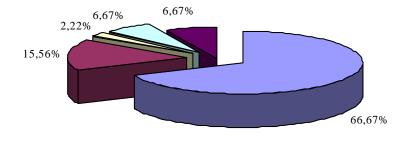

## 2.3.4 Lithuania

Table 4: Weight of organisation type in Lithuania

| Type of organisation                              |    | Number | of employ | Total | Weight of organisation |        |
|---------------------------------------------------|----|--------|-----------|-------|------------------------|--------|
|                                                   | <5 | 550    | 50-250    | >250  | 20002                  | %      |
| Contractor                                        | 1  | 6      | 15        | 8     | 30                     | 66,67% |
| Consultant / Project Manager                      | 1  | 4      | 2         | 0     | 7                      | 15,56% |
| Governmental Organisation / Local Authorities     | 0  | 0      | 1         | 0     | 1                      | 2,22%  |
| Private Investor / Client / Developer             | 0  | 3      | 0         | 0     | 3                      | 6,67%  |
| Professional Associations related to Construction | 1  | 2      | 0         | 0     | 3                      | 6,67%  |
| Other                                             | 0  | 0      | 1         | 0     | 1                      | 2,22%  |
| TOTAL                                             | 3  | 15     | 19        | 8     | 45                     | 100%   |