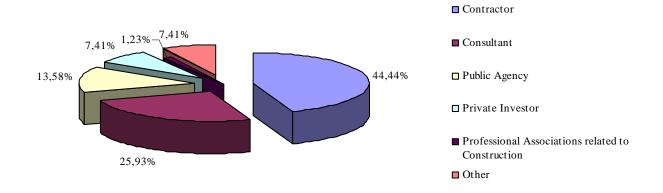

## **2.3.2 Poland**

Table 2: Weight of organisation type in Poland

| Type of organisation                              |    | Number | of employ | Total | Weight of organisation |        |
|---------------------------------------------------|----|--------|-----------|-------|------------------------|--------|
|                                                   | <5 | 550    | 50-250    | >250  | 2000                   | %      |
| Contractor                                        | 21 | 13     | 1         | 1     | 36                     | 44,44% |
| Consultant                                        | 13 | 8      | 0         | 0     | 21                     | 25,93% |
| Public Agency                                     | 6  | 3      | 2         | 0     | 11                     | 13,58% |
| Private Investor                                  | 6  | 0      | 0         | 0     | 6                      | 7,41%  |
| Professional Associations related to Construction | 1  | 0      | 0         | 0     | 1                      | 1,23%  |
| Other                                             | 1  | 2      | 3         | 0     | 6                      | 7,41%  |
| TOTAL                                             | 48 | 26     | 6         | 1     | 81                     | 100%   |