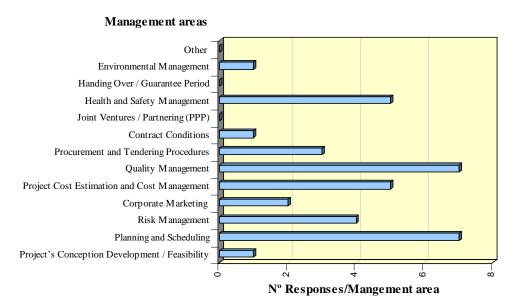

## 2.4.1 Portugal

Table 6: Number of responses/Organisation type - Portugal

| Management areas                               | Contractors | Consultant /<br>Project<br>Manager | Governmental<br>Organisation /<br>Local<br>Authorities | Private<br>Investor /<br>Client /<br>Developer | Other |
|------------------------------------------------|-------------|------------------------------------|--------------------------------------------------------|------------------------------------------------|-------|
| Project's Conception Development / Feasibility | 2           | 2                                  | 3                                                      | 5                                              | 0     |
| Planning and Scheduling                        | 13          | 2                                  | 4                                                      | 7                                              | 1     |
| Risk Management                                | 2           | 2                                  | 2                                                      | 1                                              | 0     |
| Corporate Marketing                            | 1           | 1                                  | 0                                                      | 2                                              | 0     |
| Project Cost Estimation and Cost Management    | 13          | 4                                  | 4                                                      | 6                                              | 1     |
| Quality Management                             | 9           | 4                                  | 3                                                      | 4                                              | 1     |
| Procurement and Tendering Procedures           | 4           | 2                                  | 1                                                      | 5                                              | 1     |
| Contract Conditions                            | 3           | 2                                  | 1                                                      | 3                                              | 1     |
| Joint Ventures / Partnering (PPP)              | 6           | 0                                  | 2                                                      | 1                                              | 0     |
| Health and Safety Management                   | 10          | 4                                  | 3                                                      | 3                                              | 1     |
| Handing Over / Guarantee Period                | 6           | 2                                  | 0                                                      | 5                                              | 0     |
| Environmental Management                       | 7           | 3                                  | 1                                                      | 2                                              | 1     |
| Other                                          | 0           | 1                                  | 0                                                      | 0                                              | 0     |

Figure 1: Relevant management areas selected by Contractors

Figure 2: Relevant management areas selected by Consultants/Project managers

Figure 3: Relevant management areas selected by Governmental Organisation/Local Authorities