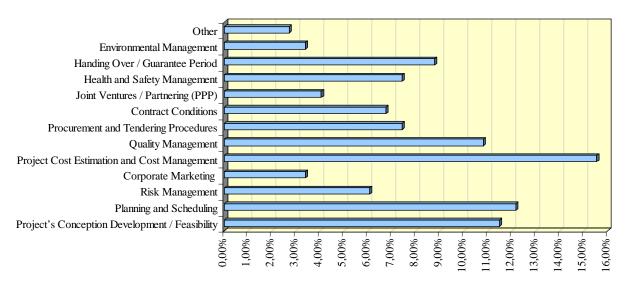

#### 2.5.4 Lithuania

Figure 33: Most relevant management areas selected by Lithuanian organisations

Most relevant management areas selected by Lithuanian organisations:

- Project's Conception Development / Feasibility;
- Planning and Scheduling;
- Risk Management;
- Project Cost Estimation and Cost Management;
- Quality Management;
- Procurement and Tendering Procedures;
- Contract Conditions.