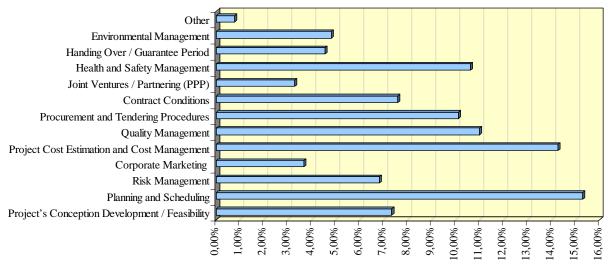

## 2.5.1 Portugal

Figure 30: Most relevant management areas elected by Portuguese organisations

Most relevant management areas selected by Portuguese organisations:

- Project Cost Estimation and Cost Management;
- Planning and scheduling;
- Health & Safety Management;
- Quality Management;