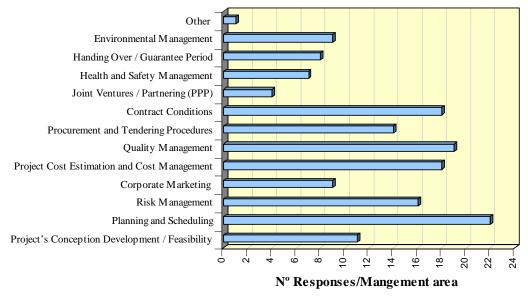

#### **2.4.2 Poland**

Table 8: Number of responses/Organisation type - Poland

| Management areas                                  | Contractors | Consultant | Public<br>Agency | Private<br>Investor | Professional<br>Associations<br>Related to<br>Construction | Other |
|---------------------------------------------------|-------------|------------|------------------|---------------------|------------------------------------------------------------|-------|
| Project's Conception<br>Development / Feasibility | 20          | 13         | 5                | 2                   | 1                                                          | 4     |
| Planning and Scheduling                           | 21          | 8          | 3                | 2                   | 0                                                          | 4     |
| Risk Management                                   | 21          | 9          | 6                | 2                   | 0                                                          | 0     |
| Corporate Marketing                               | 13          | 6          | 2                | 1                   | 0                                                          | 0     |
| Project Cost Estimation and<br>Cost Management    | 16          | 11         | 7                | 4                   | 0                                                          | 5     |
| Quality Management                                | 15          | 10         | 2                | 1                   | 1                                                          | 1     |
| Procurement and Tendering<br>Procedures           | 16          | 11         | 7                | 3                   | 1                                                          | 4     |
| Contract Conditions                               | 16          | 11         | 7                | 3                   | 0                                                          | 5     |
| Joint Ventures / Partnering (PPP)                 | 10          | 6          | 4                | 4                   | 0                                                          | 0     |
| Health and Safety Management                      | 7           | 3          | 2                | 2                   | 1                                                          | 1     |
| Handing Over / Guarantee<br>Period                | 14          | 9          | 5                | 3                   | 1                                                          | 2     |
| Environmental Management                          | 8           | 9          | 0                | 1                   | 0                                                          | 0     |
| Other                                             | 0           | 0          | 1                | 2                   | 0                                                          | 2     |

#### Management areas

Figure 6: Relevant management areas selected by Contractors

Figure 7: Relevant management areas selected by Consultants

Figure 8: Relevant management areas selected by Public Agencies