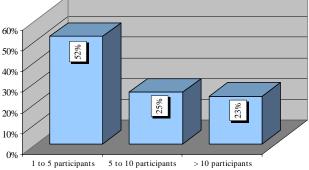

#### 2.7.4 Lithuania

Approximately 97% of organizations that filled the questionnaire are interested in future training courses in construction management for their employees and mostly prefer external courses (53%). Internal courses rated 35% and distant learning rated 12% (Figure 55).