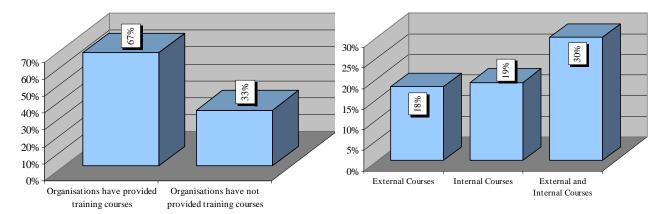

### **2.6.3 Spain**

67% of the organisations have provided some type of training courses in the area of management in construction for their employees within the last three years against 33% which have not provided any training. The type of training provided by the Spanish organisations is illustrated in Figure 40.

Figure 39: Percentage of organisations which have provided training courses in Spain

Figure 40: Type of training courses provided by organisations in Spain

Training courses usually undertaken include (Figure 41):