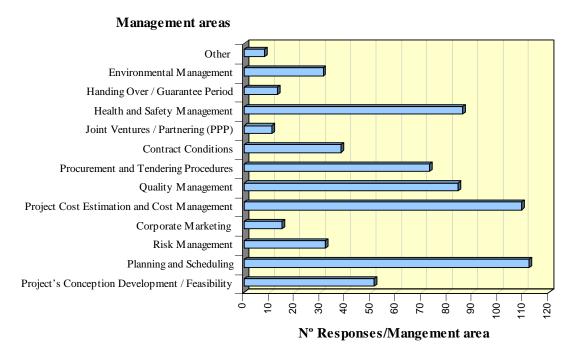

# **2.4.3 Spain**

Table 10: Number of responses/Organisation type - Spain

| Management areas                               | Contractors | Consultant | Public<br>Agency | Private<br>Investor | Other |
|------------------------------------------------|-------------|------------|------------------|---------------------|-------|
| Project's Conception Development / Feasibility | 25          | 12         | 5                | 8                   | 1     |
| Planning and Scheduling                        | 65          | 23         | 9                | 8                   | 7     |
| Risk Management                                | 15          | 8          | 0                | 5                   | 4     |
| Corporate Marketing                            | 6           | 5          | 0                | 2                   | 2     |
| Project Cost Estimation and Cost Management    | 66          | 19         | 8                | 11                  | 5     |
| Quality Management                             | 44          | 17         | 7                | 9                   | 7     |
| Procurement and Tendering Procedures           | 46          | 15         | 6                | 3                   | 3     |
| Contract Conditions                            | 23          | 7          | 5                | 2                   | 1     |
| Joint Ventures / Partnering (PPP)              | 6           | 1          | 3                | 1                   | 0     |
| Health and Safety Management                   | 60          | 11         | 4                | 6                   | 5     |
| Handing Over / Guarantee Period                | 8           | 0          | 1                | 4                   | 0     |
| Environmental Management                       | 14          | 9          | 5                | 2                   | 1     |
| Other                                          | 5           | 2          | 0                | 1                   | 0     |

#### Management areas

Figure 12: Relevant management areas selected by Contractors

Figure 13: Relevant management areas selected by Consultants

Figure 14: Relevant management areas selected by Public Agencies

#### Management areas

Figure 15: Relevant management areas selected by Private Investors

Figure 16: Relevant management areas selected by Others

Table 12: Most relevant management areas for each type of organisation - Spain

| Management areas                               | Contractors | Consultant | Public<br>Agency | Private<br>Investor | Other |
|------------------------------------------------|-------------|------------|------------------|---------------------|-------|
| Health and Safety Management                   | •           |            |                  |                     | •     |
| Project Cost Estimation and Cost Management    | •           | •          | •                | •                   | •     |
| Quality Management                             |             | •          | •                | •                   | •     |
| Procurement and Tendering Procedures           | •           | •          | •                |                     |       |
| Planning and Scheduling                        | •           | •          | •                | •                   | •     |
| Project's Conception Development / Feasibility |             |            |                  | •                   |       |